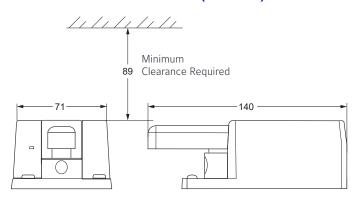

#### **Solution Navigator**

# VA9104

## Electric Ball Valve Actuators

The VA-9104 non spring return actuator series provides on/off, floating and proportional control. It has been developed to be mounted onto ball valves from the VG1000 series (DN15 to DN25).

#### **Features**

- 24 VAC and 230 VAC power supply
- ON/OFF, Floating with timeout and Proportional control
- Running time: 72 s/mm
- Load-independent running time
- Up to 5 Actuators in parallel operation possible
- Manual release button
- 1.2 m PVC cable
- Selectable direction of rotation
- Automathic shut-off at end position
- IP42 Enclosure protection



### Dimensions (in mm)



# Ordering information

| Codes         | Control signals                   | Supply voltage (50/60 Hz) |
|---------------|-----------------------------------|---------------------------|
| VA9104-AGA-1S | Floating without timeout          | 24 VAC                    |
| VA9104-IGA-1S | ON/OFF and Floating with timeout  |                           |
| VA9104-IUA-1S |                                   | 100 to 240 VAC            |
| VA9104-GGA-1S | Proportional 0(2)10 VDC 0(4)20 mA | 24 VAC                    |