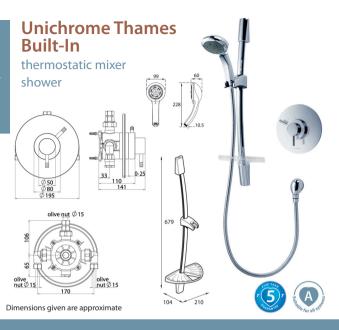

## **Operating Features**

- Thermostatic to within 1°C
- Separate temperature and flow controls
- Automatic shutdown if hot or cold supply fails
- Flow limiters supplied
- · Rub clean showerhead
  - 5 spray patter

| Finish | Code     |
|--------|----------|
| Chrome | UNTHBTCM |

| Temperature Control                       | Thermostatic                        |
|-------------------------------------------|-------------------------------------|
| Plumbing System<br>Compatibility          | Low and high pressure               |
| Inlet Connections                         | 15mm compression to flat face union |
| Water Entry Points                        | Rising, falling, back               |
| Outlet Connection                         | 1/2" BSP bottom                     |
| Minimum Running<br>Pressure/Flow          | 0.1 Bar @ 8l/min                    |
| Maximum Running Pressur                   | e 5 Bar                             |
| Maximum Static Pressure                   | 10 Bar                              |
| Open Outlet Flowrate at<br>0.1 Bar        | 9.4l/min                            |
| Built-In depth                            | 55mm minimum                        |
| Maximum Flow with<br>Flow Limiters Fitted | 12l/min                             |
| Pipe Inlet Centres                        | 170mm                               |
| Approvals, Complies with                  | BS-En 1111, 1287                    |
| Guarantee                                 | 5 years                             |