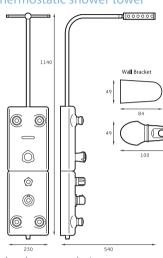

## thermostatic shower tower

Dimensions given are approximate

| Finish | Code     |
|--------|----------|
| Chrome | SHTW250T |

| Temperature Control              | Thermostatic                              |
|----------------------------------|-------------------------------------------|
| Plumbing System<br>Compatibility | High pressure or low pressure with a pump |
| Inlet Connections                | 1/2" BSP                                  |
| Water Entry Points               | Back                                      |
| Outlet Connection                | 1/2" BSP                                  |
| Minimum running pressure         | 1 Bar or 0.1 Bar*<br>(with a pump)        |
| Maximum running pressure         | 6 Bar                                     |
| Maximum static pressure          | 7 Bar                                     |
| Guarantee                        | 1 year                                    |

<sup>\*</sup> Recommended 2 Bar or above for optimum performance