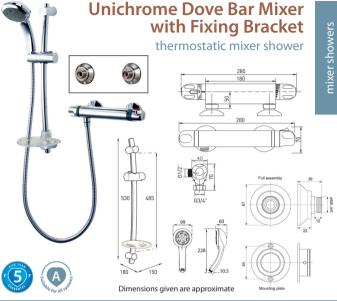

| Temperature Control                    | Thermostatic                        |
|----------------------------------------|-------------------------------------|
| Plumbing System<br>Compatibility       | Low and high pressure               |
| Inlet Connections                      | 1/2" BSP to 3/4" flat<br>face union |
| Water Entry Points                     | Back                                |
| Outlet Connection                      | 1/2" BSP bottom                     |
| Minimum Running<br>Pressure/Flow       | 0.1 Bar @ 8l/min                    |
| Maximum Running Pressure 5 Bar         |                                     |
| Maximum Static Pressure                | 10 Bar                              |
| Open Outlet Flowrate at 0.1 Bar        | 3.4l/min                            |
| Maximum Flow with Flow Limiters Fitted | 12l/min                             |
| Pipe Inlet Centres                     | 150mm                               |
| Approvals, Complies with               | BS-En 1111, 1287                    |
| Guarantee                              | 5 years                             |

## **Operating Features**

- · Automatic shutdown if hot or cold supplies fail
- Separate flow and
- temperature controls Adjustable maximum
- Flow limiters supplied
- Rub clean showerhead

| Finish | Code         |
|--------|--------------|
| Chrome | UNDOTHBMFXBT |