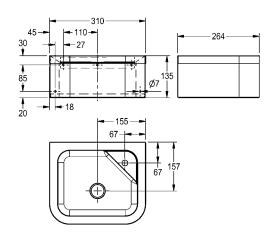

## ARTICLE NUMBER G20100N EAN 7612979002904

| TECHNICAL DATA        |                                |
|-----------------------|--------------------------------|
| Material              | stainless steel                |
| Material code         | 1.4301 Chrome Nickel steel V2A |
| Material thickness    | 1.2 mm                         |
| Surface finish        | satin finished                 |
| Gross weight          | 10 kg                          |
| Type of operation     | manual operation               |
| Type of mounting      | wall mounting                  |
| Waste size            | DN 20                          |
| Overall width         | 310 mm                         |
| Overall height        | 264 mm                         |
| Overall depth         | 135 mm                         |
| Bowl – width          | 264 mm                         |
| Bowl - depth          | 310 mm                         |
| Bowl - bowl depth     | 135 mm                         |
| Waste hole position   | centre                         |
| Waste hole projection | 150 mm                         |
|                       |                                |