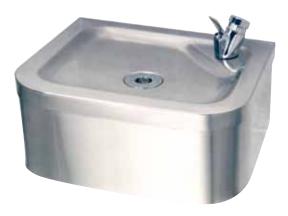

## **DRINKING FOUNTAIN**

G20100N

Drinking water fountains are manufactured from grade austenitic stainless steel, material thickness 1.2mm, supplied complete with 19mm waste and water bubbler. The wall mounted model is simply fixed to the wall using a joggle strip and integral mounting brackets.