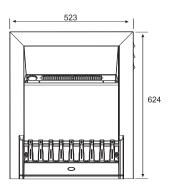

## **Technical Information**

All measurements are in mm

Robinson Willey is registered firm of assessed capabilities to ISO 9001 quality system. All products are manufactured to BSI specification

In order to bring you improvement quickly, the manufacturer reserves the right to change design or specification without formal notice. Statutory rights of the consumer are not affected, Photographic reproduction is as accurate as the printing process allows. the information contained in this leaflet is intended as a guide only. Any work undertaken prior to the installation of the product should be carried out only with reference to the installation instructions.