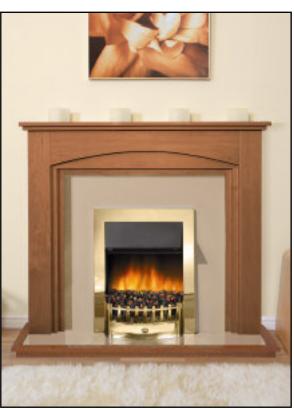

## THE HOTTEST NAME IN HEATING







SuperEco Charisma II electric

- Choice of 1kW or 2kW Heat Controls.
- LED Lights Expected Lifespan of 50.000 hours.
- 100% Efficient at point of use.
- Top position Heat Control.
- Thermostat & Overheat Safety Cut Out.
- Quick Fit Kettle Connection with 3m of White Cable.
- One Piece Coal Bed (No Loose Coals).
- BEAB & CE Approved.



SuperEco Charisma II Electric Brass & Cosgrove Surround - Oak

## **Technical Information**





All measurements are in mm



Robinson Willey is registered firm of assessed capabilities to ISO 9001 quality system. All products are manufactured to BSI specification

In order to bring you improvement quickly, the manufacturer reserves the right to change design or specification without formal notice. Statutory rights of the consumer are not affected, Photographic reproduction is as accurate as the printing process allows. the information contained in this leaflet is intended as a guide only. Any work undertaken prior to the installation of the product should be carried out only with reference to the installation instructions.

## **Robinson Willey**

Bentleywood Way, Network 65 Business P