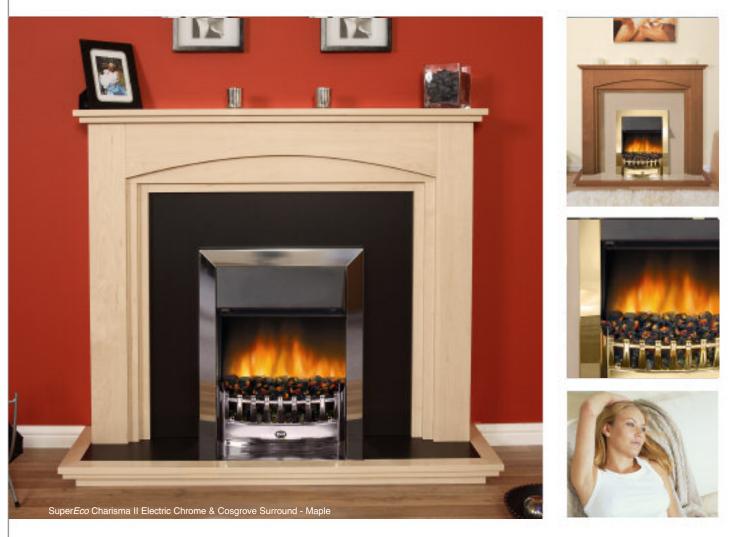

## THE HOTTEST NAME IN HEATING

SuperEco Charisma II electric

- Choice of 1kW or 2kW Heat Controls.
- LED Lights Expected Lifespan of 50.000 hours.
- 100% Efficient at point of use.
- Top position Heat Control.
- Thermostat & Overheat Safety Cut Out.
- Quick Fit Kettle Connection with 3m of White Cable.
- One Piece Coal Bed (No Loose Coals).
- BEAB & CE Approved.

SuperEco Charisma II Electric Brass & Cosgrove Surround - Oak