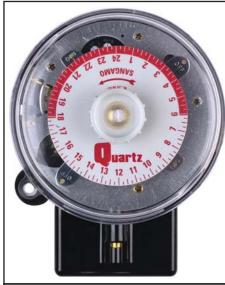

## **Product Specification**

Product: Q557.2.11

24 hour quartz controlled with battery reserve, 4 pin base. Up to two ON and two OFF operations per day.

The 24 hour programming cycle performs the same sequence of switching operations on each day and can be quickly and easily set using the small manual levers on the dial.

A "day" device allows you to select any number of days in the week on which the switch will remain ON.

A general purpose timeswitch for heating, ventilation and equipment control applications.

| Programming                               | 24 hour programme with 2 ON and 2 OFF operations per day                                          |
|-------------------------------------------|---------------------------------------------------------------------------------------------------|
| Display                                   | 24 hour dial                                                                                      |
| Mounting                                  | Surface mounting                                                                                  |
| Current Rating                            | SPST: 20amp resistive                                                                             |
| Supply                                    | 230V, 50/60 Hz a.c.                                                                               |
| Base Type                                 | 4 Pin                                                                                             |
| Reserve                                   | 100 hrs (providing battery has been charged for 300 hrs)                                          |
| Day Omission                              | Yes (omits the "OFF" operation)                                                                   |
| Temp Override Facility<br>(Manual Button) | Advance to "OFF", when program "ON" and will remain "OFF" unit next "ON" operation and vice versa |
| Cable Size                                | 6.0mm <sup>2</sup>                                                                                |
| Timing Accuracy                           | 5 mins/year                                                                                       |
| Power Consumption                         | 0.6W at 230V                                                                                      |
| Ambient Temperature Range                 | Designed to operate over a temperature range of 0 <sup>0</sup> C to 50 <sup>0</sup> C continuous  |
| Live Parts Protection                     | This timer is totally protected by its enclosure                                                  |
| Dirt Protection                           | Normal domestic dust deposits only                                                                |
| Moisture Protection                       | Ordinary: has no special protection against moisture                                              |
| Shock Protection                          | Class 1 (Product must be earthed)                                                                 |
| Dial Calibration                          | 15 min divisions                                                                                  |
| Setting Accuracy                          | +/- 3 minutes                                                                                     |
| Period Between unlike Operations          | 15 minutes minimum                                                                                |
| Period Between like Operations            | 1 3/4 hours minimum                                                                               |
| BEAB Approval                             | Yes                                                                                               |
| Dimensions                                | Height (wall mounted) 136mm, width 105.7mm, projection 82mm, (Total height 146.5mm)               |