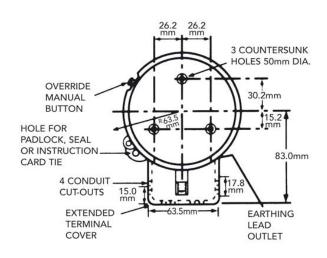

## Dimensions

Sales Office Direct Line : 0845 006 6206 Fax: 01475 744567 Email: enquiries@sangamo.co.uk

For latest prices and delivery to your door visit MyTub Ltd - 0845 303 8383 - www.mytub.co.uk - info@mytub.co.uk