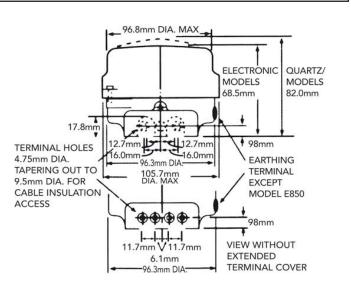

## Dimensions

Sales Office Direct Line : 0845 006 6206 Fax: 01475 744567 Email: enquiries@sangamo.co.uk

For latest prices and delivery to your door visit MyTub Ltd - 0845 303 8383 - www.mytub.co.uk - info@mytub.co.uk