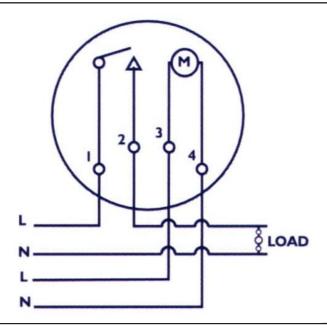

| 15 minutes minimum                                                                                |
| Period Between like Operations            | 1 3/4 hours minimum                                                                               |
| BEAB Approval                             | Yes                                                                                               |
| Dimensions                                | Height (wall mounted) 136mm, width 105.7mm, projection 82mm, (Total height 146.5mm)               |



Sales Office Direct Line : 0845 006 6206 Fax: 01475 744567 Email: enquiries@sangamo.co.uk

For latest prices and delivery to your door visit MyTub Ltd - 0845 303 8383 - www.mytub.co.uk - info@mytub.co.uk



Product: Q557.2.171

## Wiring Diagram



## Dimensions







Sales Office Direct Line : 0845 006 6206 Fax: 01475 744567 Email: enquiries@sangamo.co.uk

For latest prices and delivery to your door visit MyTub Ltd - 0845 303 8383 - www.mytub.co.uk - info@mytub.co.uk