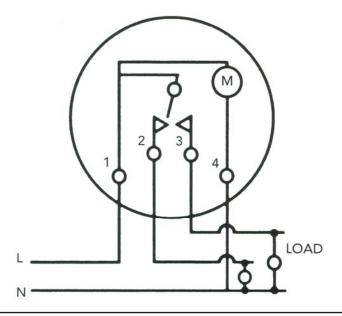

### Wiring Diagram

Base Type 4 Pin

Reserve 100 hrs (providing battery has been charged for 300 hrs)

Day Omission Yes (omits the "ON" operation)

Temp Override Facility Advance to "OFF", when program "ON" and will remain "OFF" unit next "ON" operation and