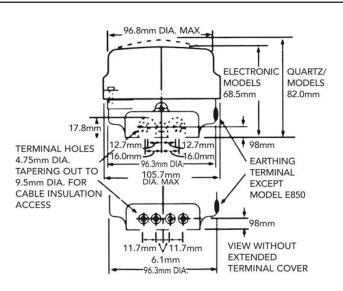

#### **Dimensions**

Sales Office Direct Line: 0845 006 6206 Fax: 01475 744567 Email: enquiries@sangamo.co.uk

Dial Calibration 15 min divisions

Setting Accuracy +/- 3 minutes

Period Between unlike Operations 15 minutes minimum
Period Between like Operations 1 3/4 hours minimum

BEAB Approval Yes

Dimensions Height (wall mounted) 136mm, width 105.7mm, projection 82mm, (Total height 146.5mm)