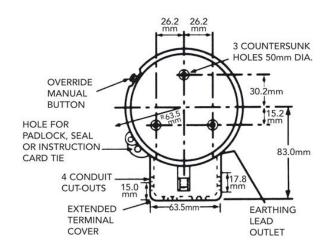

#### **Dimensions**

Sales Office Direct Line: 0845 006 6206 Fax: 01475 744567 Email: enquiries@sangamo.co.uk

Dial Calibration 15 min divisions

Setting Accuracy +/- 3 minutes

Period Between unlike Operations 15 minutes minimum
Period Between like Operations 1 3/4 hours minimum

BEAB Approval Yes

Dimensions Height (wall mounted) 136mm, width 105.7mm, projection 82mm, (Total height 146.5mm)