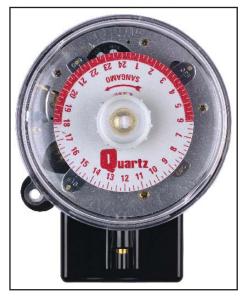

# Round Pattern Time Switch - Q550 Series

Product: Q563.2.11

Q563 - 24 hour quartz controlled with battery reserve, 4 pin base, changeover operation.

.2 - Up to two ON and two OFF changeover operations per day.

## Round Pattern Time Switch - Q550 Series

Product: Q563.2.11