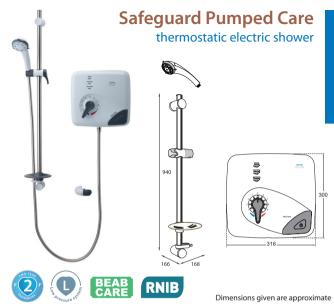

## **Operating Features**

- Pumped electric for low or negligible water pressuresEndorsed by the RNIB
- Unique three stage thermostatic performance
- Adjustable timed shutdown
- Adjustable maximum temperature stop
- Phased shutdown
- Large push button Start/Stop
  Low pressure indicator
- Extended riser rail
- 2m hose
- Ergonomic rub clean showerhead