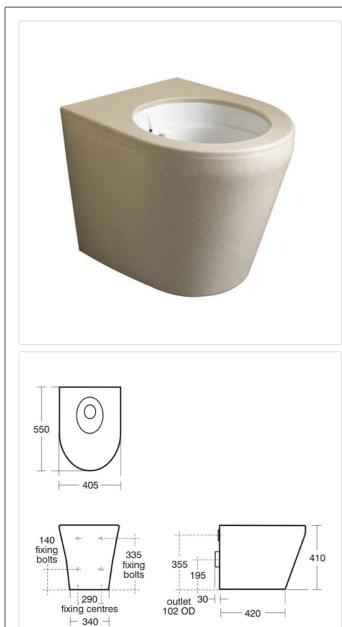

# Sentry WC Pan, Solid Surface/Vitreous China

# Illustrated

| S3019                 | Sentry back to wall WC pan with horizontal outlet                                                                         |
|-----------------------|---------------------------------------------------------------------------------------------------------------------------|
| S3622                 | Conceala 2 cistern 6 litre single flush valve side supply<br>and internal overflow, alternative height plastic flushbends |
| S4445                 | Finger push button non-Projecting, stainless steel prison<br>pattern                                                      |
| Configuration options |                                                                                                                           |
| S3617                 | Conceala 2 cistern 6 litre single flush syphon side supply<br>and internal overflow plastic flushbend, CP lever           |
| S4489                 | Finger push button pneumatic, stainless steel body for 400mm maximum wall thickness                                       |
| S4512                 | Finger push button pneumatic, stainless steel for 31mm maximum thickness partition                                        |
| S4300                 | Panekta outlet Connector, finned pattern to convert<br>horizontal outlet WCs to S or turned P trap                        |
| S4305                 | Panekta outlet Connector, finned pattern to convert horizontal outlet WCs to P trap                                       |
|                       |                                                                                                                           |

### Material

Vitreous China and Solid Surface WC pan to be bolted to back wall

# Weights

S3019 42.80KG S3622 2.66KG S4445 1.90KG