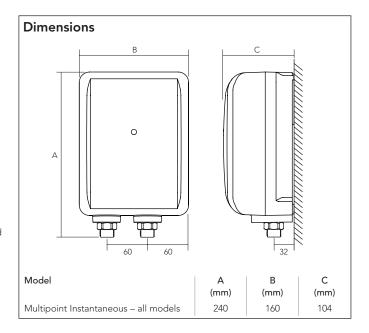

ctly installed as per the instructions contained in the instruction manual and all relevant Codes of Practice and Regulations in force at the time of installation
- It has been installed in the UK.
- It has not been modified in any way, other than by Heatrae Sadia Heating.
- The damage is not due to scaling or frost.
- It has only been used for the storage of potable water.
- It has not been tampered with or been subjected to misuse or neglect.
- Within 60 days of installation the user completes and returns the certificate supplied along with the proof of purchase to register the product.

Evidence of purchase and date of supply must be submitted. The units are not guaranteed against damage due to frost. The guarantee is transferable. This guarantee does not affect your statutory rights.



| Ordering guide           |                          |                 |
|--------------------------|--------------------------|-----------------|
| Model                    | Rating<br>@ 240V<br>(kW) | Product<br>code |
| Multipoint Instantaneous | 7                        | 95:050:424      |
| Multipoint Instantaneous | 9                        | 95:050:425      |









### Contact

Specification Advice Hotline T: 01603 420220 F: 01603 420229 E: specifier@heatraesadia.com

**After Sales Service** T: 0844 871 1535 F: 0844 871 1528

E: heatraesadiaservice@heateam.co.uk

Web www.heatraesadia.com

## heateam

heateam is Heatrae Sadia's very own service division. With us on your side, you can be sure that your customers are in the very best hands. Totally committed to quality and safety