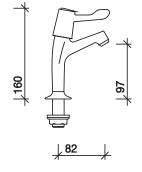

# 1/2" high neck lever action pillar taps

| Pair*                                    | SF2403CP |
|------------------------------------------|----------|
| 6" Long levers (pair)                    | SF2704CP |
| Basin tap flow regulator 6ltr/min (pair) | SF6006XX |

## finish

High neck lever action pillar taps