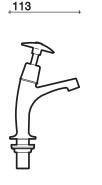

# 50 , 164

. 82

82

High neck cross head pillar taps

# 1/2" high neck cross head pillar taps

Pair\* SF2203CP Basin tap flow regulator 6ltr/min (pair) SF6006XX

extension tubes for use with belfast sinks

SF2703CP

Pair

**applications** Commercial, Domestic, Education, Other.