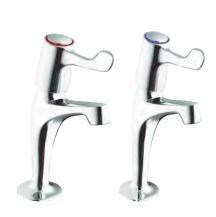

# sola pillar taps





# 1/2" high neck lever action pillar taps

| Pair*                                    | SF2403CP |
|------------------------------------------|----------|
| 6" Long levers (pair)                    | SF2704CP |
| Basin tap flow regulator 6ltr/min (pair) | SF6006XX |

extension tubes for use with belfast sinks
Pair SF2703CP

### applications

Commercial, Domestic, Education, Healthcare, Hotels and Leisure, Other, Special Needs.

### approvals

Chrome plated CP.

HTM 64 code TP3\*, KIWA\*, BREEAM (when flow restrictor fitted)

## finish

High neck lever action pillar taps

# 50 , 164



. 82

82



High neck cross head pillar taps

# 1/2" high neck cross head pillar taps

Pair\* SF2203CP Basin tap flow regulator 6ltr/min (pair) SF6006XX

extension tubes for use with belfast sinks

SF2703CP