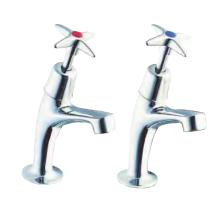

# sola pillar taps





# 1/2" high neck lever action pillar taps

| Pair*                                    | SF2403CP |
|------------------------------------------|----------|
| 6" Long levers (pair)                    | SF2704CP |
| Basin tap flow regulator 6ltr/min (pair) | SF6006XX |

extension tubes for use with belfast sinks
Pair SF2703CP

### applications

Commercial, Domestic, Education, Healthcare, Hotels and Leisure, Other, Special Needs.

### approvals

Chrome plated CP.

HTM 64 code TP3\*, KIWA\*, BREEAM (when flow restrictor fitted)

## finish

High neck lever action pillar taps

# 50 , 164



. 82

82



High neck cross head pillar taps

# 1/2" high neck cross head pillar taps

Pair\* SF2203CP Basin tap flow regulator 6ltr/min (pair) SF6006XX

extension tubes for use with belfast sinks

SF2703CP

Pair

**applications** Commercial, Domestic, Education, Other.

approvals W.R.A.S.\* BREEAM (when flow restrictor fitted)

**finish** Chrome plated CP.

All measurements shown are in millimetres. drawing sizes are not to scale. to specify/order: Please use the 8 character reference shown above.

Lawton Road, Alsager, Stoke-on-Trent ST7 2DF, UK Tel: +44(0) 1270 879777 Fax: +44(0) 1270 873864 www.twyfordbathrooms.com UK Technical Helpline Tel: 0870 840 0437 Fax: 0870 840 0438



્િટિલ્ડ