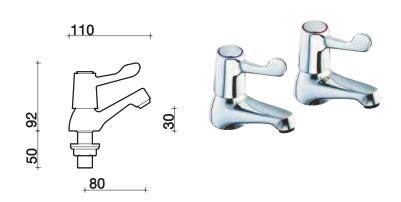

# ½" lever action pillar taps

Pair SF2401CP 6" Long levers (pair) SF2704CP Basin tap flow regulator 6ltr/min (pair) SF6006XX

# ,110

Cross head pillar taps