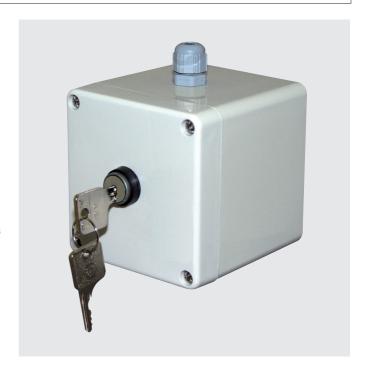

# Rada Pulse Isolating Key Switch

- Designed to be wired to the Rada Pulse Control Box
- Enables the temporary disabling of a Rada Pulse Washroom Control System during cleaning and maintenance periods
- For additional security, the key may only be removed when it's in the 'OFF' position

# Rada Pulse Operating Key Switch

- Designed to be wired to the Rada Pulse Control Box
- Enables ON/OFF operation of the outlets, for such as group showers, for requisite period by authorised key holder
- For additional security, the key may only be removed when it's in the 'OFF' position

#### **Descriptions**

Rada Pulse Isolating Key Switch

This is a key operated isolation switch designed to be wired directly to the 'disable switch' terminal of the Rada Pulse Control Box. When the key is turned to the horizontal position, the system is disabled and allows for cleaning or maintenance to be preformed.

### Rada Pulse Operating Key Switch

This is a key operated on/off switch designed to be wired directly to the sensor terminal of a Rada Pulse Control Box. When the key is turned to the horizontal position, all of the outlets (e.g. for group showering) will operate until the key is turned to the vertical position.