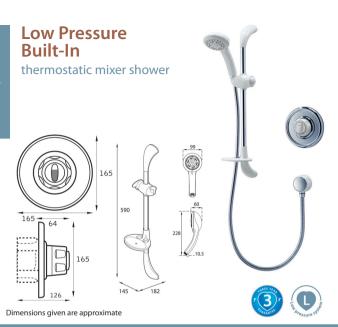

## **Operating Features**

- Thermostatic to within 2°C
- Automatic shutdown if hot or cold supplies fail
- supplies failSeparate temperature and flow controls
- Adjustable maximum
- temperature stop
  Rub clean showerhead
- Adjustable inlets 146mm to 160mm

| Finish       | Code     |
|--------------|----------|
| White/Chrome | TLP51000 |

| Temperature Control                | Thermostatic          |
|------------------------------------|-----------------------|
| Plumbing System<br>Compatibility   | Low pressure gravity  |
| Inlet Connections                  | 15mm compression      |
| Water Entry Points                 | Rising, falling, back |
| Outlet Connection                  | 1/2" BSP bottom       |
| Minimum Running<br>Pressure/Flow   | 0.1 Bar @ 8l/min      |
| Maximum Running Pressure           | 1 Bar                 |
| Maximum Static Pressure            | 10 Bar                |
| Open Outlet Flowrate at<br>0.1 Bar | 6l/min                |
| Built-In depth                     | 57mm minimum          |
| Pipe inlet centres                 | 146-160mm             |
| Approvals, Complies with           | BS-En 1287            |
| Guarantee                          | 3 years               |
|                                    |                       |