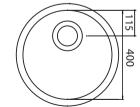

# LINCOLN ROUND

Lincoln Round Bowl

Lincoln Round Drainer

» The Lincoln range of ceramic fireclay undermounts offers versatile styling within modern kitchen environments. The range features eight dimensional options including half, main, 1.5 bowl, round bowl and round drainer each manufactured from high quality fireclay with a traditional high gloss finish. Stunning contrast when undermounted in black granite worktops.

## Colour available

White

For latest prices and delivery to your door visit MyTub Ltd - 0845 303 8383 - www.mytub.co.uk - info@mytub.co.uk

Round Bowl White - LNR1WHHOMESK **SRP £199** 

**Round Drainer** White - LNR2WHHOMESK **SRP £199** 