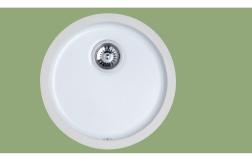

# LINCOLN ROUND

Lincoln Round Bowl

Lincoln Round Drainer

» The Lincoln range of ceramic fireclay undermounts offers versatile styling within modern kitchen environments. The range features eight dimensional options including half, main, 1.5 bowl, round bowl and round drainer each manufactured from high quality fireclay with a traditional high gloss finish. Stunning contrast when undermounted in black granite worktops.

## Colour available

White

For latest prices and delivery to your door visit MyTub Ltd - 0845 303 8383 - www.mytub.co.uk - info@mytub.co.uk

Round Bowl White - LNR1WHHOMESK **SRP £199** 

**Round Drainer** White - LNR2WHHOMESK **SRP £199** 