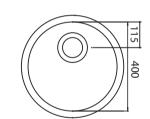

# LINCOLN ROUND

Lincoln Round Bowl

Lincoln Round Drainer

» The Lincoln range of ceramic fireclay undermounts offers versatile styling within modern kitchen environments. The range features eight dimensional options including half, main, 1.5 bowl, round bowl and round drainer each manufactured from high quality fireclay with a traditional high gloss finish. Stunning contrast when undermounted in black granite worktops.

## Colour available

White

For latest prices and delivery to your door visit MyTub Ltd - 0845 303 8383 - www.mytub.co.uk - info@mytub.co.uk

Round Bowl White - LNR1WHHOMESK **SRP £199** 

**Round Drainer** White - LNR2WHHOMESK **SRP £199** 