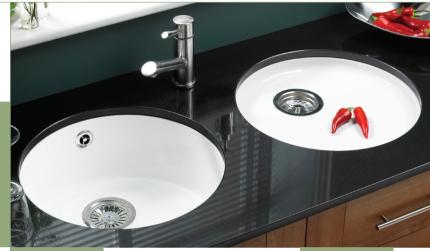

# LINCOLN ROUND

Lincoln Round Bowl

Lincoln Round Drainer

» The Lincoln range of ceramic fireclay undermounts offers versatile styling within modern kitchen environments. The range features eight dimensional options including half, main, 1.5 bowl, round bowl and round drainer each manufactured from high quality fireclay with a traditional high gloss finish. Stunning contrast when undermounted in black granite worktops.

## Colour available

White

For latest prices and delivery to your door visit MyTub Ltd - 0845 303 8383 - www.mytub.co.uk - info@mytub.co.uk

Round Bowl White - LNR1WHHOMESK **SRP £199** 

**Round Drainer** White - LNR2WHHOMESK **SRP £199** 