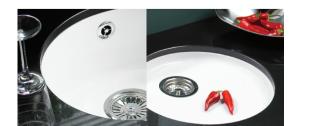

# LINCOLN ROUND

Lincoln Round Bowl

Lincoln Round Drainer

» The Lincoln range of ceramic fireclay undermounts offers versatile styling within modern kitchen environments. The range features eight dimensional options including half, main, 1.5 bowl, round bowl and round drainer each manufactured from high quality fireclay with a traditional high gloss finish. Stunning contrast when undermounted in black granite worktops.

## Colour available

White

For latest prices and delivery to your door visit MyTub Ltd - 0845 303 8383 - www.mytub.co.uk - info@mytub.co.uk

Round Bowl White - LNR1WHHOMESK **SRP £199** 

**Round Drainer** White - LNR2WHHOMESK **SRP £199** 