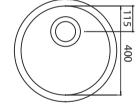

# LINCOLN ROUND

Lincoln Round Bowl

Lincoln Round Drainer

» The Lincoln range of ceramic fireclay undermounts offers versatile styling within modern kitchen environments. The range features eight dimensional options including half, main, 1.5 bowl, round bowl and round drainer each manufactured from high quality fireclay with a traditional high gloss finish. Stunning contrast when undermounted in black granite worktops.

## Colour available

White

For latest prices and delivery to your door visit MyTub Ltd - 0845 303 8383 - www.mytub.co.uk - info@mytub.co.uk

Round Bowl White - LNR1WHHOMESK **SRP £199** 

**Round Drainer** White - LNR2WHHOMESK **SRP £199** 