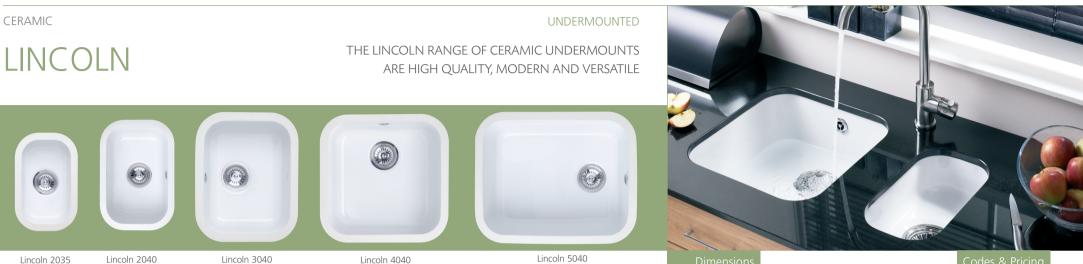

The Lincoln range of ceramic fireclay undermounts offers versatile styling within modern kitchen environments. The range features eight dimensional options including half, main, 1.5 bowl, round bowl and round drainer – each manufactured from high quality fireclay with a traditional high gloss finish. Stunning contrast when undermounted in black granite worktops.

FEATURES

- $\gg$  Superb white fireclay gloss finish
- $\gg$  Ideal teamed with stainless steel taps

## Colour available

White

For latest prices and delivery to your door visit MyTub Ltd - 0845 303 8383 - www.mytub.co.uk - info@mytub.co.uk

Sinks sit in 1000mm base units (for combinations of half and main bowl sinks).

## Codes & Pricing

2035 White - LNH1WHHOMESK SRP £189

2040 White - LNH2WHHOMESK SRP £194

3040 White - LNS1WHHOMESK SRP £199

4040 White - LNS2WHHOMESK SRP £210

5040 White - LNS3WHHOMESK SRP £216