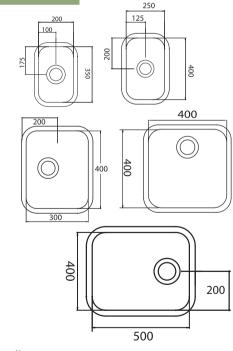

The Lincoln range of ceramic fireclay undermounts offers versatile styling within modern kitchen environments. The range features eight dimensional options including half, main, 1.5 bowl, round bowl and round drainer – each manufactured from high quality fireclay with a traditional high gloss finish. Stunning contrast when undermounted in black granite worktops.

## Codes & Pricing

2035 White - LNH1WHHOMESK SRP £189

2040 White - LNH2WHHOMESK SRP £194

3040 White - LNS1WHHOMESK SRP £199

4040 White - LNS2WHHOMESK SRP £210

5040 White - LNS3WHHOMESK SRP £216