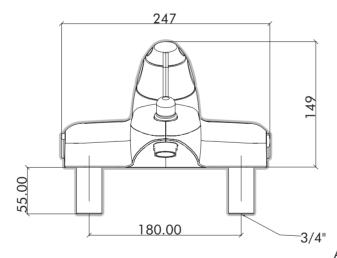

x 1/2" BSP       |  |  |  |  |
| Min Temperature to achieve hot or cold failsafe 10°C |                          |                    |  |  |  |  |
| System Installation                                  | Unvented, Pressurised, C | Gravity and        |  |  |  |  |
|                                                      | Combination Boilers      |                    |  |  |  |  |

#### Performance

Open outlet shower at 43°C, bath at 46°C

| Pressure drop (bars) | 0.1 | 0.2 | 0.3  | 0.4 | 0.5 | 0.6 | 0.7 | 8.0 | 0.9 | 1.0 |  |
|----------------------|-----|-----|------|-----|-----|-----|-----|-----|-----|-----|--|
| Bath outlet (I/m)    | 16  | 21  | 24   | 27  | 30  | 33  | 35  | 37  | 39  | 44  |  |
| Shower outlet (I/m)  | 14  | 16  | 17.5 | 21  | 23  | 26  | 29  | 30  | 32  | 35  |  |





All dimensions shown in mm



# inspiring confidence

#### intatec limited

Airfield Industrial Estate, Hixon Staffordshire, ST18 OPF

> T: 01889 207200 F: 01889 271172

E: sales@intaco.co.uk

www.intaco.co.uk