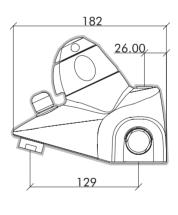

1/2" BSP       |  |  |  |  |
| Min Temperature to achieve hot or cold failsafe 10°C |                          |                    |  |  |  |  |
| System Installation                                  | Unvented, Pressurised, C | Gravity and        |  |  |  |  |
|                                                      | Combination Boilers      |                    |  |  |  |  |

#### Performance

Open outlet shower at 43°C, bath at 46°C

| Pressure drop (bars) | 0.1 | 0.2 | 0.3  | 0.4 | 0.5 | 0.6 | 0.7 | 8.0 | 0.9 | 1.0 |  |
|----------------------|-----|-----|------|-----|-----|-----|-----|-----|-----|-----|--|
| Bath outlet (I/m)    | 16  | 21  | 24   | 27  | 30  | 33  | 35  | 37  | 39  | 44  |  |
| Shower outlet (I/m)  | 14  | 16  | 17.5 | 21  | 23  | 26  | 29  | 30  | 32  | 35  |  |





All dimensions shown in mm



# inspiring confidence

#### intatec limited

Airfield Industrial Estate, Hixon Staffordshire, ST18 OPF

> T: 01889 207200 F: 01889 271172

E: sales@intaco.co.uk

www.intaco.co.uk