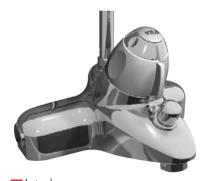

## intaduo bath shower mixer

#### Introduction

The Intaduo range of bath/shower mixers combines the benefit of a thermostatic shower and bath filler, providing safety and thermostatic control.