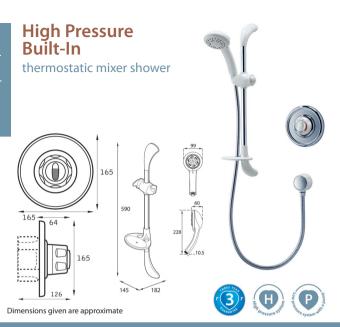

## **Operating Features**

- Inermostatic to within 2°C
- Automatic shutdown if hot or cold supplies fail
   Separate temperature and
- Separate temperature and flow controls
- Adjustable maximum
- temperature stop
  Rub clean showerhead
- Adjustable inlets 146mm to 160mm

| Finish       | Code     |
|--------------|----------|
| White/Chrome | THP91000 |

| Temperature Control              | Thermostatic          |
|----------------------------------|-----------------------|
| Plumbing System<br>Compatibility | High pressure         |
| Inlet Connections                | 15mm compression      |
| Water Entry Points               | Rising, falling, back |
| Outlet Connection                | 1/2" BSP bottom       |
| Minimum Running<br>Pressure/Flow | 1 Bar @ 8l/min        |
| Maximum Running Pressure         | 5 Bar                 |
| Maximum Static Pressure          | 10 Bar                |
| Open Outlet Flowrate<br>at 1 Bar | 12l/min               |
| Built-In depth                   | 57mm minimum          |
| Pipe inlet centres               | 146-160mm             |
| Approvals, Complies with         | BS-En 1111            |
| Guarantee                        | 3 years               |
|                                  |                       |