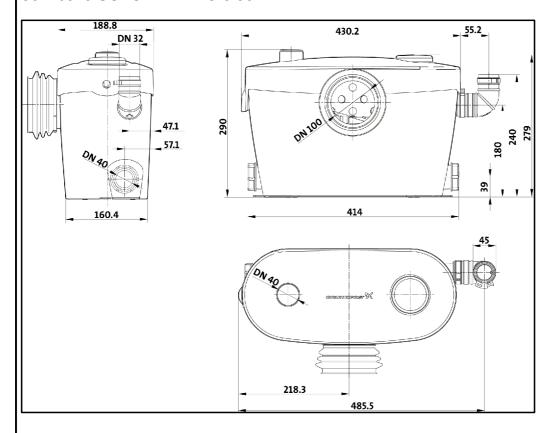

# 96176925 SOLOLIFT+ WC-3 50 Hz

Note! All units are in [mm] unless others are stated. Disclaimer: This simplified dimensional drawing does not show all details.

Printed from Grundfos CAPS

GRUNDFOS X

Company name: Created by: Phone: Fax: Date: -

# 96176925 SOLOLIFT+ WC-3 50 Hz

Note! All units are in [mm] unless others are stated.

Printed from Grundfos CAPS

GRUNDFOS X