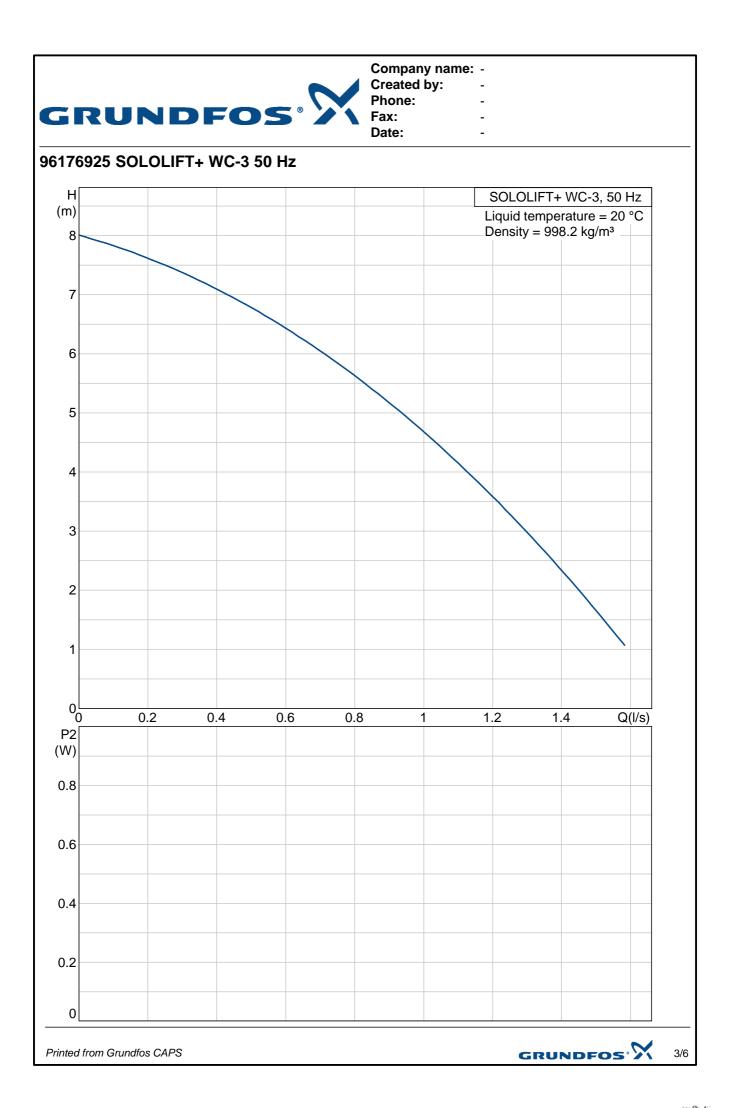

|               |              |
|           |        |                        |        |                                                       |               |              |
|           |        |                        |        |                                                       |               |              |
|           |        |                        |        |                                                       |               |              |
|           |        |                        |        |                                                       |               |              |
| Printed f | rom Gr | undfos CAPS            |        | GRUNDFO                                               | <b>5°</b> 2/6 |              |







Company name: - Created by: -

Phone: - Fax: -

Date:

# 96176925 SOLOLIFT+ WC-3 50 Hz



Note! All units are in [mm] unless others are stated. Disclaimer: This simplified dimensional drawing does not show all details.

Printed from Grundfos CAPS

GRUNDFOS X



Company name: Created by: Phone: Fax: Date: -

# 96176925 SOLOLIFT+ WC-3 50 Hz



Note! All units are in [mm] unless others are stated.

Printed from Grundfos CAPS

GRUNDFOS X