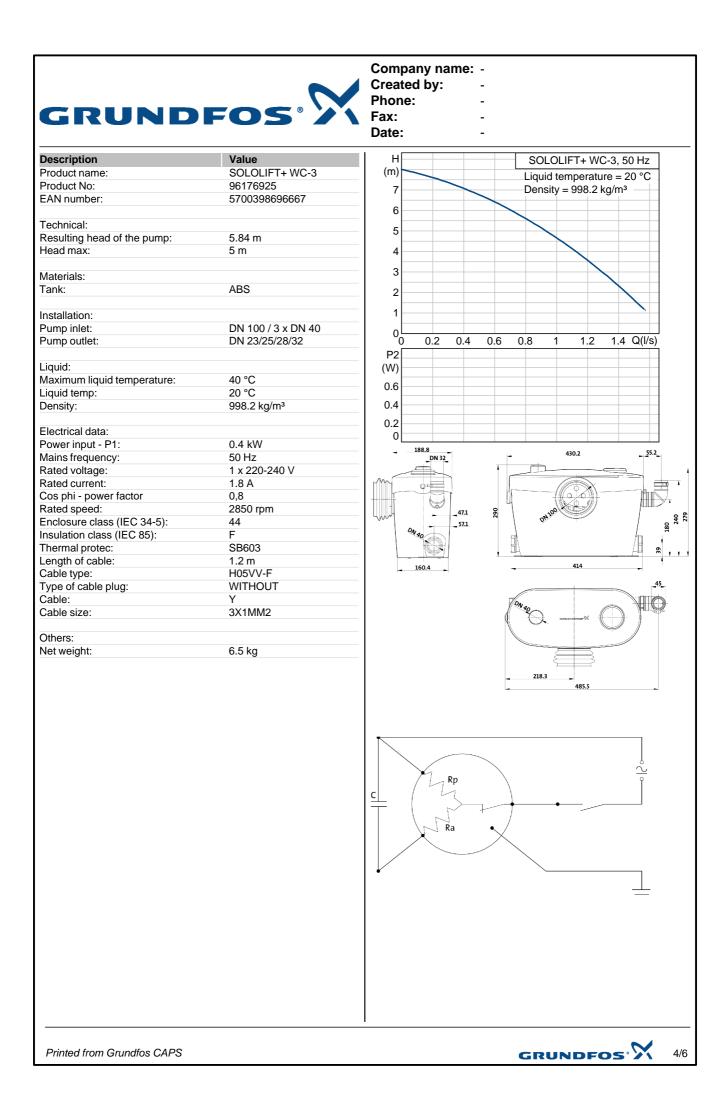

## Liquid:

Maximum liquid temperature: 40 °C Liquid temp: 20 °C Density: 998.2 kg/m³

#### Technical:

Resulting head of the pump: 5.84 m

### Materials:

Tank: ABS

#### Installation:

Pump inlet: DN 100 / 3 x DN 40 Pump outlet: DN 23/25/28/32

#### Electrical data:

Power input - P1: 0.4 kW
Mains frequency: 50 Hz
Rated voltage: 1 x 220-240 V
Rated current: 1.8 A
Cos phi - power factor: 0,8
Rated speed: 2850 rpm

Enclosure class (IEC 34-5): 44
Insulation class (IEC 85): F
Length of cable: 1.2 m
Cable type: H05VV-F
Type of cable plug: WITHOUT