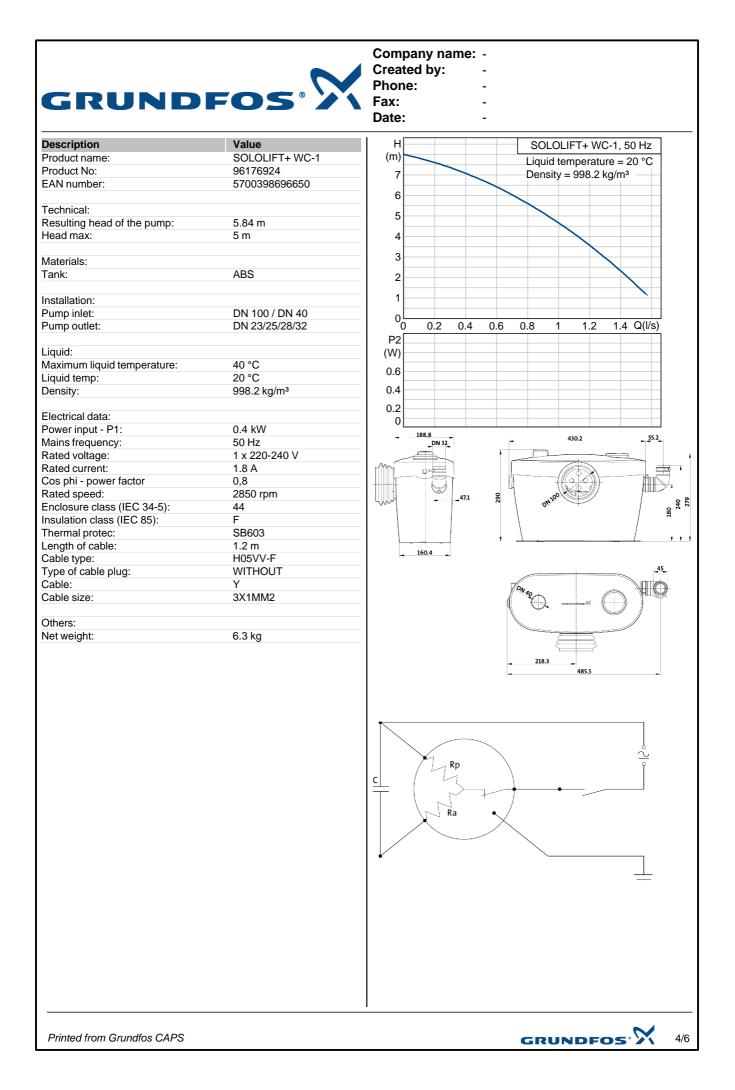

|              |
|              |                        |        |                                                         |                  |              |
|              |                        |        |                                                         |                  |              |
|              |                        |        |                                                         |                  |              |
|              |                        |        |                                                         | GRUNDFOS         |              |



Company name: -Created by: -Phone: -Fax: -Date: -

## 96176924 SOLOLIFT+ WC-1 50 Hz



For latest prices and delivery to your door visit MyTub Ltd - 0845 303 8383 - www.mytub.co.uk - info@mytub.co.uk



For latest prices and delivery to your door visit MyTub Ltd - 0845 303 8383 - www.mytub.co.uk - info@mytub.co.uk



Note! All units are in [mm] unless others are stated. Disclaimer: This simplified dimensional drawing does not show all details.

Printed from Grundfos CAPS

GRUNDFOS'

5/6



Company name: -Created by: -Phone: -Fax: -

\_

## 96176924 SOLOLIFT+ WC-1 50 Hz



Note! All units are in [mm] unless others are stated.

Printed from Grundfos CAPS

GRUNDFOS'

6/6