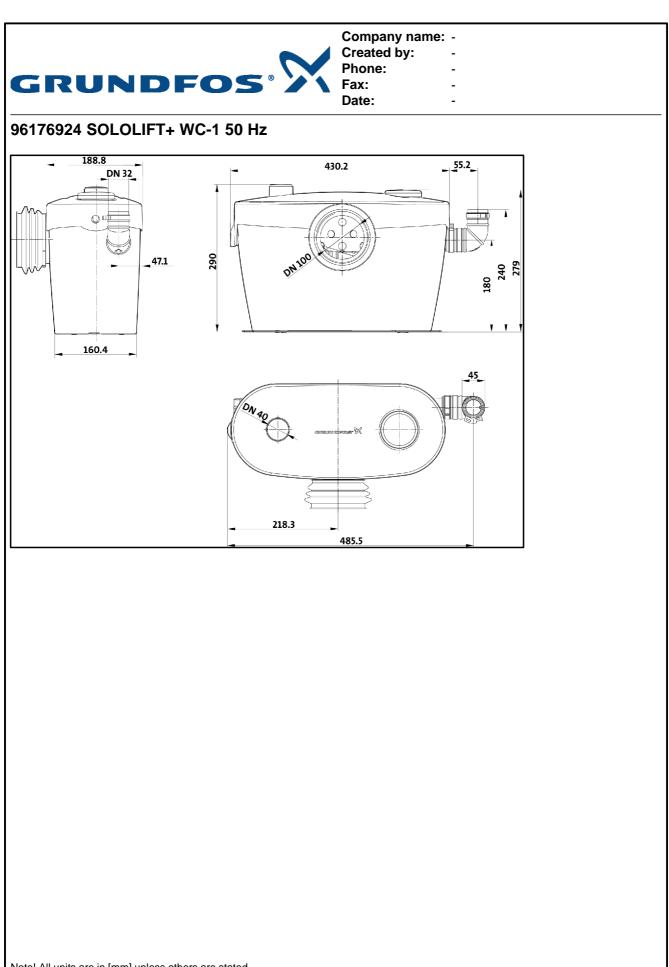

## 96176924 SOLOLIFT+ WC-1 50 Hz

For latest prices and delivery to your door visit MyTub Ltd - 0845 303 8383 - www.mytub.co.uk - info@mytub.co.uk

For latest prices and delivery to your door visit MyTub Ltd - 0845 303 8383 - www.mytub.co.uk - info@mytub.co.uk

Note! All units are in [mm] unless others are stated. Disclaimer: This simplified dimensional drawing does not show all details.

Printed from Grundfos CAPS

GRUNDFOS'

5/6

Company name: -Created by: -Phone: -Fax: -