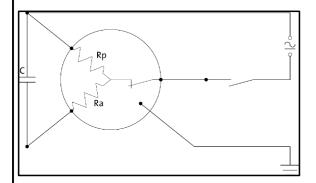

## 96176927 SOLOLIFT+ C-3 50 Hz

Note! All units are in [mm] unless others are stated. Disclaimer: This simplified dimensional drawing does not show all details.

Printed from Grundfos CAPS

GRUNDFOS X

Company name: Created by: Phone: Fax: -

## 96176927 SOLOLIFT+ C-3 50 Hz

Note! All units are in [mm] unless others are stated.

Printed from Grundfos CAPS