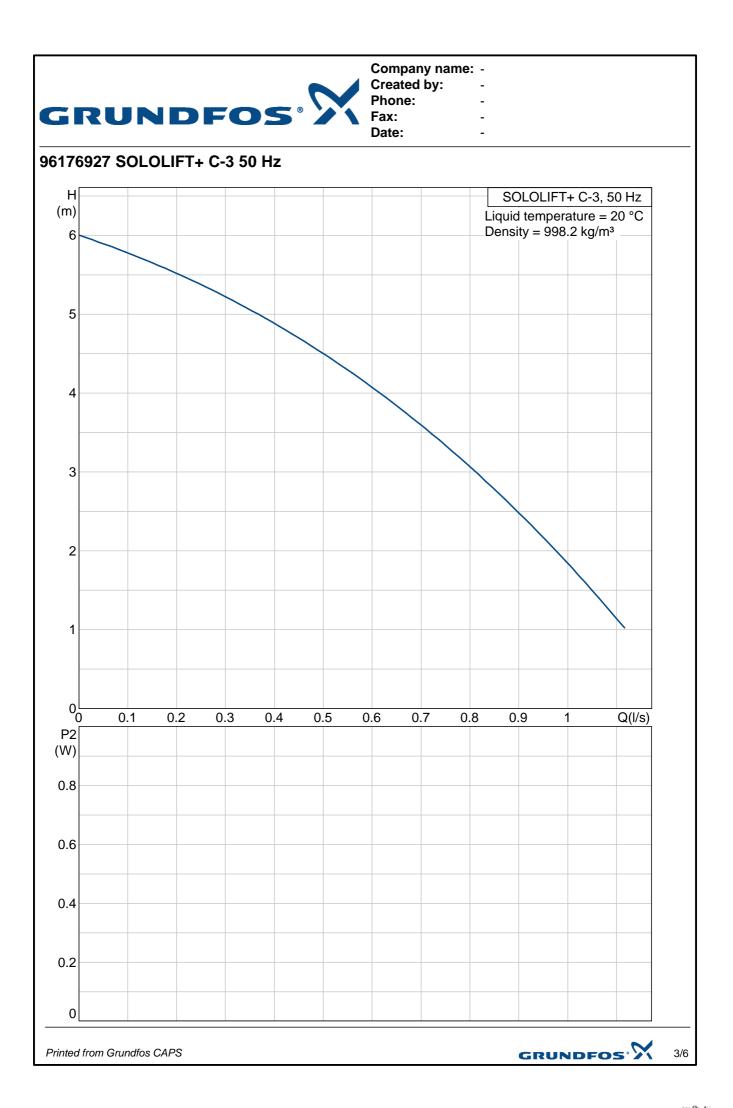

## Liquid:

Maximum liquid temperature: 70 °C Liquid temp: 20 °C Density: 998.2 kg/m³

Technical:

Resulting head of the pump: 4.38 m

Materials:

Tank: ABS

Installation:

Pump inlet: 3 x DN 40 Pump outlet: DN 23/25/28/32