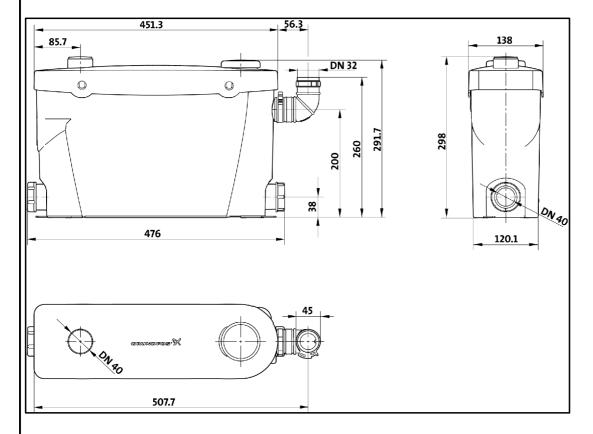

## 96176927 SOLOLIFT+ C-3 50 Hz

Note! All units are in [mm] unless others are stated. Disclaimer: This simplified dimensional drawing does not show all details.

Printed from Grundfos CAPS

GRUNDFOS X

Company name: Created by: Phone: Fax: -

## 96176927 SOLOLIFT+ C-3 50 Hz

Note! All units are in [mm] unless others are stated.

Printed from Grundfos CAPS