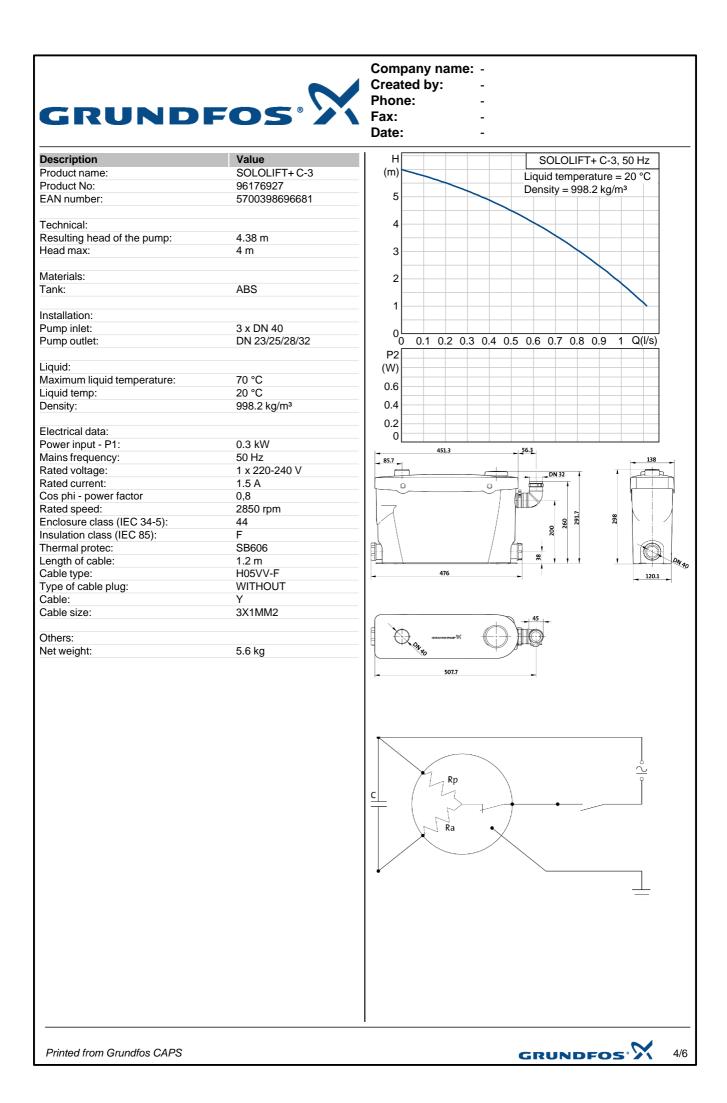

## Liquid:

Maximum liquid temperature: 70 °C Liquid temp: 20 °C Density: 998.2 kg/m³

Technical:

Resulting head of the pump: 4.38 m

Materials:

Tank: ABS

Installation:

Pump inlet: 3 x DN 40 Pump outlet: DN 23/25/28/32

Electrical data:

Power input - P1: 0.3 kW
Mains frequency: 50 Hz
Rated voltage: 1 x 220-240 V

Rated current: 1.5 A
Cos phi - power factor: 0,8
Rated speed: 2850 rpm
Enclosure class (IEC 34-5): 44

Enclosure class (IEC 34-5): 44
Insulation class (IEC 85): F
Length of cable: 1.2 m
Cable type: H05VV-F
Type of cable plug: WITHOUT