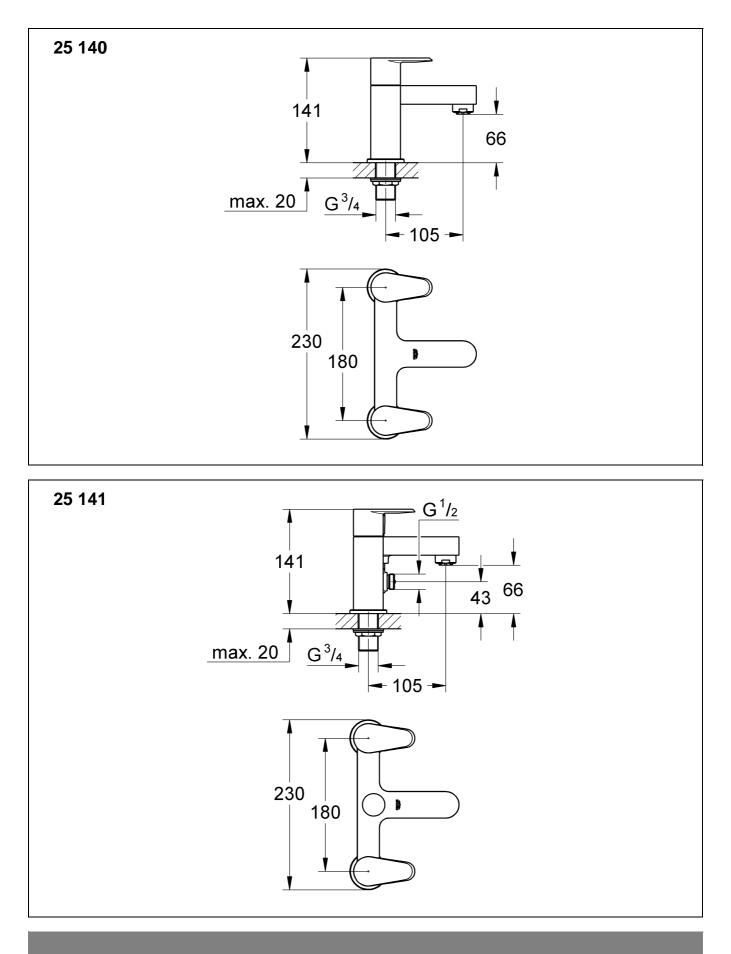

#### Bathtub rim mounting

Use mounting set to install the fitting, see fold-out page III, Fig. [1].

Refer to the dimensional drawings on fold-out page I.

The cold water supply must be connected on the right and the hot water supply on the left.