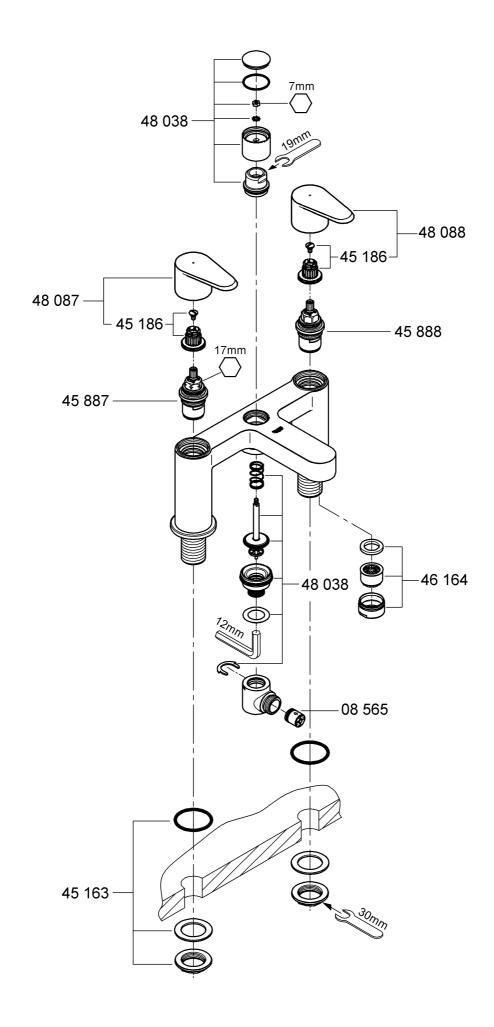

## Maintenance

Inspect and clean all parts, replace if necessary and grease with special grease.

Shut off cold and hot water supply!

I.Ceramic catridge, see fold-out page III, Fig. [4].

- 1. Pull off handle (B).
- 2. Unscrew screw (C) and pull off snap insert (D).
- 3. Unscrew ceramic catridge (E) using a 17mm socket wrench.
- 4. Change complete ceramic catridge (E).

# Observe the different replacement part numbers of the ceramic catridges.

Assemble in reverse order.

- 0.1 bar II. Diverter assembly, see fold-out page III, Fig. [5].
- 10 bar 1. Lever out cap (F).
- 16 bar 2. With 7mm socket spanner, unscrew and remove nut (G).
  - 3. Pull off diverter knob (H) and unscrew cap (J).
  - 4. Remove circlip (K) and pull off connection nipple (L) with seal (M).
  - 5. With 12mm Allen key, remove outlet nipple (N).
  - 6. Remove spindle (O) with spring (P).

Assemble in reverse order.

**III. Non-return valve,** see fold-out page III, Fig. [5]. Pull out non-return valve (R).

Assemble in reverse order.

**IV. Flow straightener**, see fold-out page II. Unscrew and clean flow straightener (46 164).

Assemble in reverse order.

**Replacement parts**, see fold-out page II (\* = special accessories).