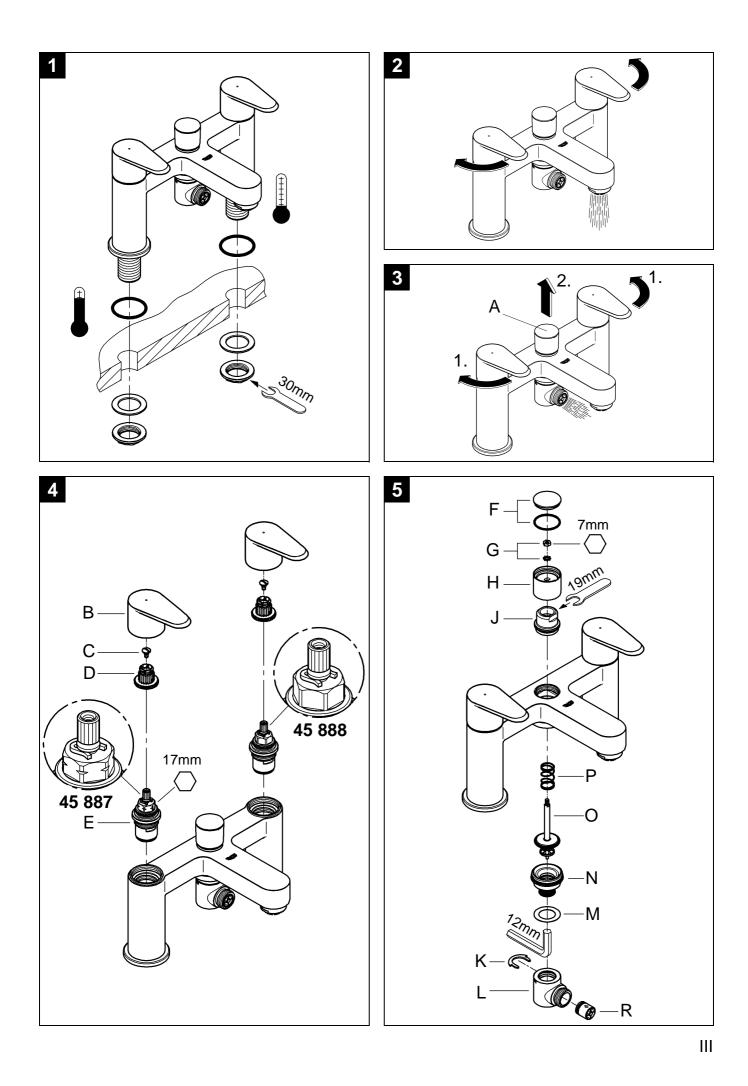

#### Bathtub rim mounting

Use mounting set to install the fitting, see fold-out page III, Fig. [1].

Refer to the dimensional drawings on fold-out page I.

The cold water supply must be connected on the right and the hot water supply on the left.

# Open cold- and hot water supply and check connections for watertightness!

#### Check fitting for correct function, see Fig. [2].

#### Function of automatic diverter (A), see Fig. [3].

Turning the handle will release water delivery.

Water will emerge from the bath outlet first.

```
Pull diverter knob = to divert flow from bath outlet
to shower outlet
```

Flow is diverted automatically from shower outlet to bath outlet when the fitting is closed.

## Maintenance

Inspect and clean all parts, replace if necessary and grease with special grease.

Shut off cold and hot water supply!

I.Ceramic catridge, see fold-out page III, Fig. [4].

- 1. Pull off handle (B).
- 2. Unscrew screw (C) and pull off snap insert (D).
- 3. Unscrew ceramic catridge (E) using a 17mm socket wrench.
- 4. Change complete ceramic catridge (E).

# Observe the different replacement part numbers of the ceramic catridges.

Assemble in reverse order.

- 0.1 bar II. Diverter assembly, see fold-out page III, Fig. [5].
- 10 bar 1. Lever out cap (F).
- 16 bar 2. With 7mm socket spanner, unscrew and remove nut (G).
  - 3. Pull off diverter knob (H) and unscrew cap (J).
  - 4. Remove circlip (K) and pull off connection nipple (L) with seal (M).
  - 5. With 12mm Allen key, remove outlet nipple (N).
  - 6. Remove spindle (O) with spring (P).

Assemble in reverse order.

**III. Non-return valve,** see fold-out page III, Fig. [5]. Pull out non-return valve (R).

Assemble in reverse order.

**IV. Flow straightener**, see fold-out page II. Unscrew and clean flow straightener (46 164).