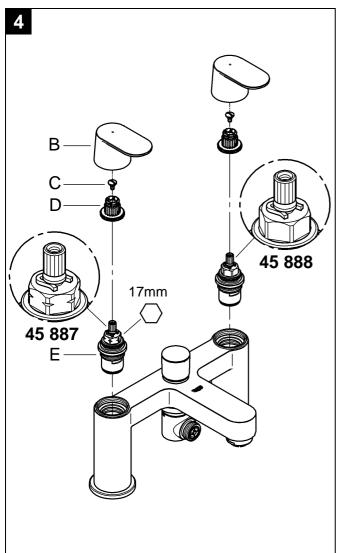

#### **Maintenance**

Inspect and clean all parts, replace if necessary and grease with special grease.

Shut off cold and hot water supply!

I.Ceramic catridge, see fold-out page III, Fig. [4].

- 1. Pull off handle (B).
- 2. Unscrew screw (C) and pull off snap insert (D).
- 3. Unscrew ceramic catridge (E) using a 17mm socket wrench.
- 4. Change complete ceramic catridge (E).

Observe the different replacement part numbers of the ceramic catridges.

Assemble in reverse order.

- 0.1 bar II. Diverter assembly, see fold-out page III, Fig. [5].
- 10 bar 1. Lever out cap (F).
- 16 bar 2. With 7mm socket spanner, unscrew and remove nut (G).
  - 3. Pull off diverter knob (H) and unscrew cap (J).
  - 4. Remove circlip (K) and pull off connection nipple (L) with seal (M).
  - 5. With 12mm Allen key, remove outlet nipple (N).
  - 6. Remove spindle (O) with spring (P).