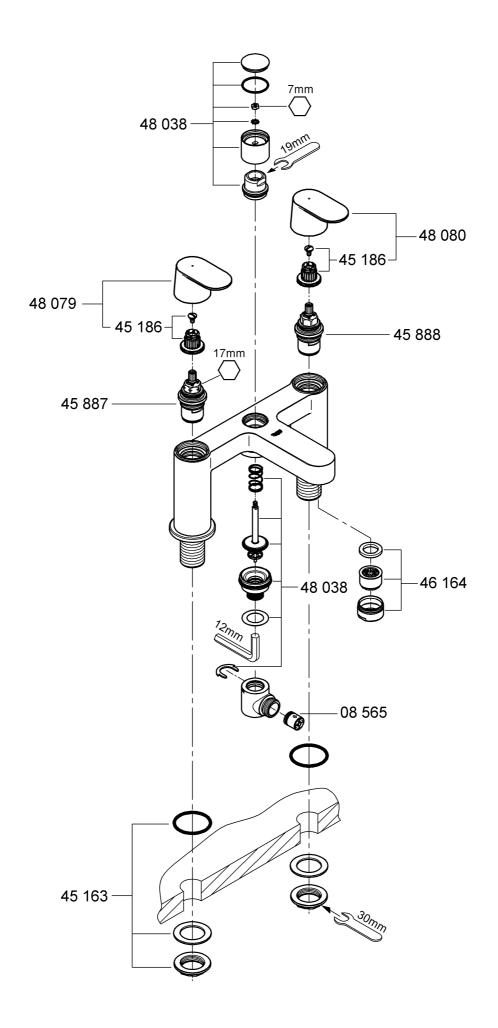

#### **Bathtub rim mounting**

Use mounting set to install the fitting, see fold-out page III,

Refer to the dimensional drawings on fold-out page I.

The cold water supply must be connected on the right and the hot water supply on the left.