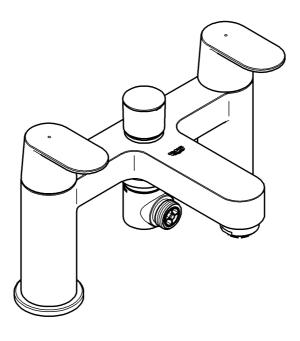

#### Open cold- and hot water supply and check connections for watertightness!

Check fitting for correct function, see Fig. [2].

Function of automatic diverter (A), see Fig. [3].

Turning the handle will release water delivery.

Water will emerge from the bath outlet first.

Pull diverter knob = to divert flow from bath outlet

to shower outlet

Flow is diverted automatically from shower outlet to bath outlet when the fitting is closed.