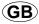

#### Open cold- and hot water supply and check connections for watertightness!

Check fitting for correct function, see Fig. [2].

Function of automatic diverter (A), see Fig. [3].

Turning the handle will release water delivery.

Water will emerge from the bath outlet first.

Pull diverter knob = to divert flow from bath outlet

to shower outlet

Flow is diverted automatically from shower outlet to bath outlet when the fitting is closed.