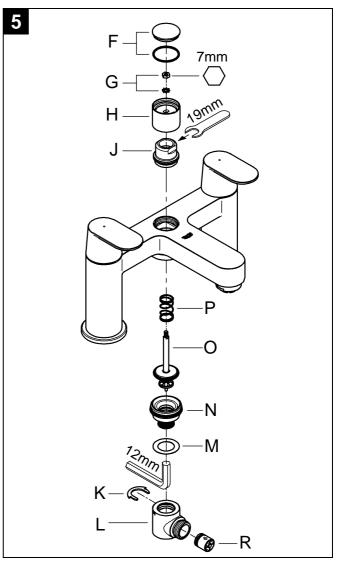

Observe the different replacement part numbers of the ceramic catridges.

Assemble in reverse order.

- 0.1 bar II. Diverter assembly, see fold-out page III, Fig. [5].
- 10 bar 1. Lever out cap (F).
- 16 bar 2. With 7mm socket spanner, unscrew and remove nut (G).
  - 3. Pull off diverter knob (H) and unscrew cap (J).
  - 4. Remove circlip (K) and pull off connection nipple (L) with seal (M).
  - 5. With 12mm Allen key, remove outlet nipple (N).
  - 6. Remove spindle (O) with spring (P).

Assemble in reverse order.

III. Non-return valve, see fold-out page III, Fig. [5].

Pull out non-return valve (R).

Assemble in reverse order.

IV. Flow straightener, see fold-out page II.

Unscrew and clean flow straightener (46 164).