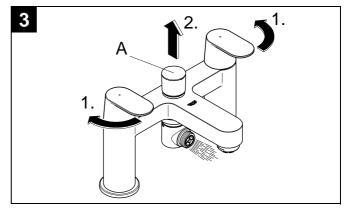

#### Open cold- and hot water supply and check connections for watertightness!

Check fitting for correct function, see Fig. [2].

Function of automatic diverter (A), see Fig. [3].

Turning the handle will release water delivery.

Water will emerge from the bath outlet first.

Pull diverter knob = to divert flow from bath outlet

to shower outlet

Flow is diverted automatically from shower outlet to bath outlet when the fitting is closed.