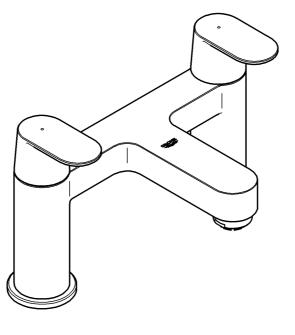

#### **Bathtub rim mounting**

Use mounting set to install the fitting, see fold-out page III,

Refer to the dimensional drawings on fold-out page I.

The cold water supply must be connected on the right and the hot water supply on the left.

#### Open cold- and hot water supply and check connections for watertightness!

Check fitting for correct function, see Fig. [2].

Function of automatic diverter (A), see Fig. [3].

Turning the handle will release water delivery.