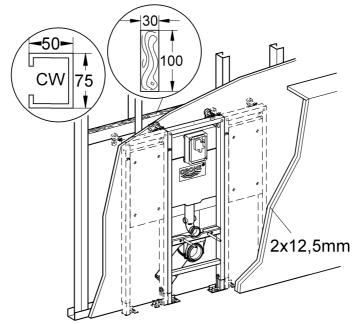

2.





















Grohe Deutschland Vertriebs GmbH Zur Porta 9 32457 Porta Westfalica Tel.: +49 571 3989-333 Fax: +49 571 3989-999

# $(\mathbf{A})$

GROHE Ges.m.b.H. Wienerbergstraße 11/A7 1100 Wien Tel.: +43 1 68060 Fax: +43 1 6884535

# B

GROHE nv - sa Diependaalweg 4a 3020 Winksele Tel.: +32 16 230660 Fax: +32 16 239070

# BG

Търговско представителство Grohe AG България Бизнес център Слатина Ул. Слатинска 1 1574 София Тел. : +359 2 9719959 +359 2 9712535 Факс.: +359 2 9712422

### (CDN)

GROHE Canada Inc. 1230 Lakeshore Road East Mississauga, Ontario Canada, L5E 1E9 Tel.: +1 905 2712929 Fax: +1 905 2719494

## (CH)

Grohe Switzerland SA Oberfeldstrasse 14 8302 Kloten Tel.: +41 44 8777300 Fax: +41 44 8777320

## (CN)

高仪(上海) 卫生洁具有限公司 宁桥路615号 201206 上海 中华人民共和国 电话: