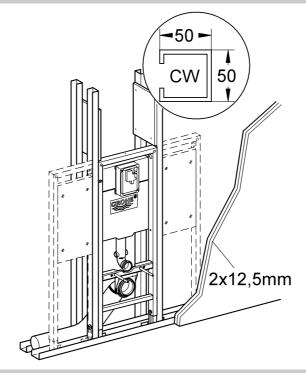

2.





















Grohe Deutschland Vertriebs GmbH Zur Porta 9 32457 Porta Westfalica Tel.: +49 571 3989-333 Fax: +49 571 3989-999

# $(\mathbf{A})$

GROHE Ges.m.b.H. Wienerbergstraße 11/A7 1100 Wien Tel.: +43 1 68060 Fax: +43 1 6884535

# B

GROHE nv - sa Diependaalweg 4a 3020 Winksele Tel.: +32 16 230660 Fax: +32 16 239070

# BG

Търговско представителство Grohe AG България Бизнес център Слатина Ул. Слатинска 1 1574 София Тел. : +359 2 9719959 +359 2 9712535 Факс.: +359 2 9712422

### (CDN)

GROHE Canada Inc. 1230 Lakeshore Road East Mississauga, Ontario Canada, L5E 1E9 Tel.: +1 905 2712929 Fax: +1 905 2719494

## (CH)

Grohe Switzerland SA Oberfeldstrasse 14 8302 Kloten Tel.: +41 44 8777300 Fax: +41 44 8777320

## (CN)

高仪(上海) 卫生洁具有限公司 宁桥路615号 201206 上海 中华人民共和国 电