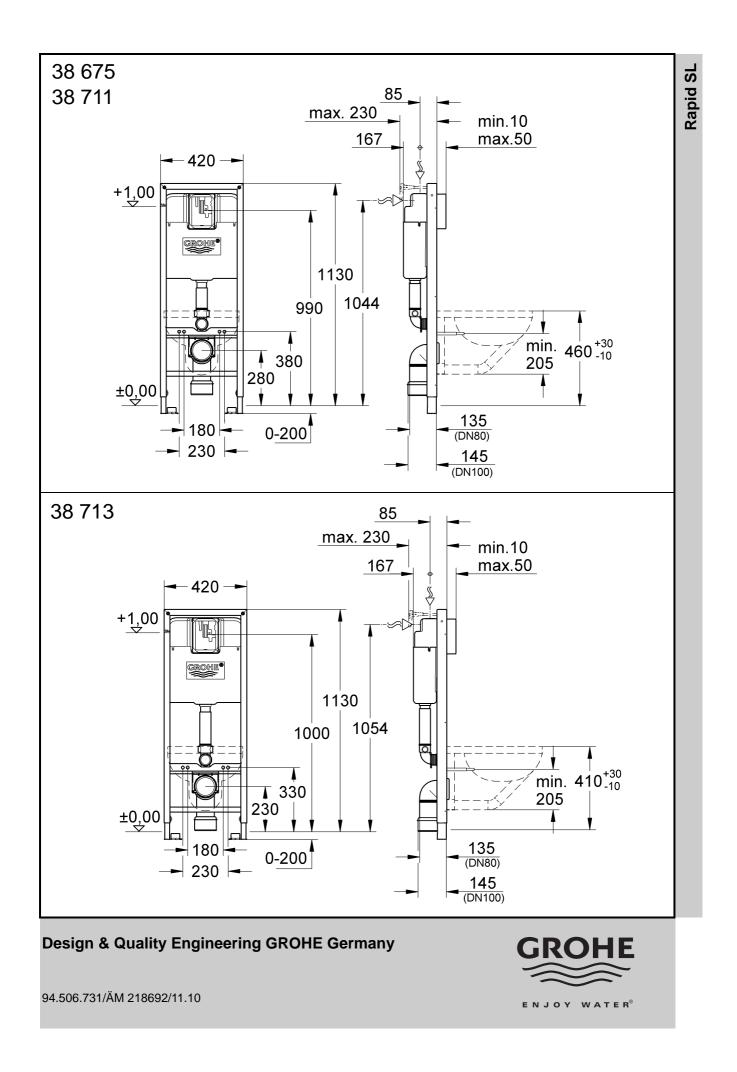

2.





















Grohe Deutschland Vertriebs GmbH Zur Porta 9 32457 Porta Westfalica Tel.: +49 571 3989-333 Fax: +49 571 3989-999

# $(\mathbf{A})$

GROHE Ges.m.b.H. Wienerbergstraße 11/A7 1100 Wien Tel.: +43 1 68060 Fax: +43 1 6884535

# B

GROHE nv - sa Diependaalweg 4a 3020 Winksele Tel.: +32 16 230660 Fax: +32 16 239070

# BG

Търговско представителство Grohe AG България Бизнес център Слатина Ул. Слатинска 1 1574 София Тел. : +359 2 9719959 +359 2 9712535 Факс.: +359 2 9712422

### (CDN)

GROHE Canada Inc. 1230 Lakeshore Road East Mississauga, Ontario Canada, L5E 1E9 Tel.: +1 905 2712929 Fax: +1 905 2719494

## (CH)

Grohe Switzerland SA Oberfeldstrasse 14 8302 Kloten Tel.: +41 44 8777300 Fax: +41 44 8777320

## (CN)

高仪(上海) 卫生洁具有限公司 宁桥路615号 201206 上海 中华人民共