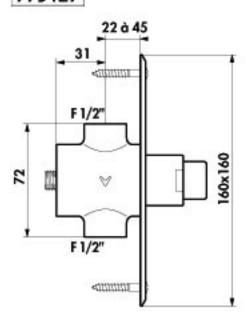

Réf.: 779128: stainless steel satin finish wall plate ø130

Réf.: 779427: stainless steel satin finish wall plate 160x160

» • We recommend to provide water waste and neck tube (see below).

## 779427