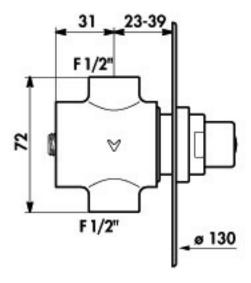

#### **SPECIFICATIONS**

Automatic 7 sec. shut-off valve for recessed mounting under stainless steel wall plate Ø130 without visible screws. Solid brass body with F1/2" inlet and pre-set flow rate 0,25l./sec. adjustable during installation without cutting-off water. Brand DELABIE type TEMPOSTOP concealed under wall plate Ø130 for any type of urinal. Ref. 779128

Réf.: 779128: stainless steel satin finish wall plate ø130

Réf.: 779427: stainless steel satin finish wall plate 160x160

» • We recommend to provide water waste and neck tube (see below).

## 779128