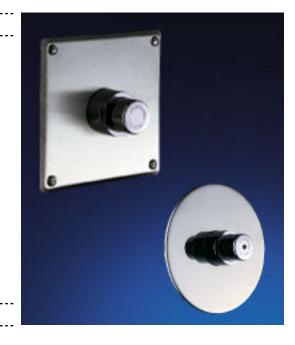

#### **SPECIFICATIONS**

Automatic 7 sec. shut-off valve for recessed mounting under stainless steel wall plate Ø130 without visible screws. Solid brass body with F1/2" inlet and pre-set flow rate 0,25l./sec. adjustable during installation without cutting-off water. Brand DELABIE type TEMPOSTOP concealed under wall plate Ø130 for any type of urinal. Ref. 779128

Réf.: 779128: stainless steel satin finish wall plate ø130

Réf.: 779427: stainless steel satin finish wall plate 160x160

» • We recommend to provide water waste and neck tube (see below).