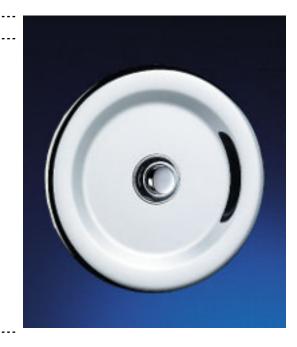

### **SPECIFICATIONS**

Automatic shut-off direct flush valve, concealed behind stainless steel wall plate Ø195, for traditional WC or children pan. Including: chrome plated solid brass body and push button, with built-in stop cock, for in-line M3/4" inlet and outlet with bush for PVC tube Ø32/26. 10 years warranty. Brand DELABIE type TEMPOFLUX concealed for WC. Ref. 761900

Réf.: 761900 : recessed under chrome plated wall plate Ø195

- » Provide flush tube and connection washer.
- Recommended pressure: 2 to 4 bar: flow rate 1,25I./sec. at 2 bar. Inlet connection from Ø20 interior, and outlet Ø28 (brass tube) or Ø32/26 (PVC tube).