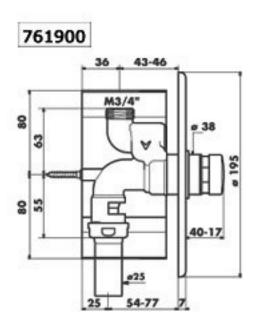

### **SPECIFICATIONS**

Automatic shut-off direct flush valve, concealed behind stainless steel wall plate Ø195, for traditional WC or children pan. Including: chrome plated solid brass body and push button, with built-in stop cock, for in-line M3/4" inlet and outlet with bush for PVC tube Ø32/26. 10 years warranty. Brand DELABIE type TEMPOFLUX concealed for WC. Ref. 761900

Réf.: 761900 : recessed under chrome plated wall plate Ø195

- » Provide flush tube and connection washer.
- Recommended pressure: 2 to 4 bar: flow rate 1,25I./sec. at 2 bar. Inlet connection from Ø20 interior, and outlet Ø28 (brass tube) or Ø32/26 (PVC tube).