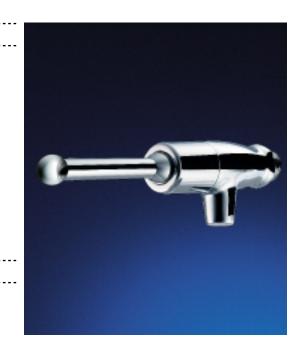

### TEMPOSTOP bib tap lever operated:

#### **SPECIFICATIONS**

Automatic shut-off lever operated bib tap. Shut-off delay 15 sec. and pre-set flow rate 3l/min., adjustable. Body in chrome-plated solid brass. 10 years warranty. Brand DELABIE type TEMPOSTOP bib tap lever operated. Ref. 746410

Réf.: 746410: Tempostop wall mounted lever operated

» We recommend to provide a PREMIX compact thermostat for mixed water to be installed under the washbasin (see below).