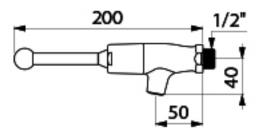

#### **SPECIFICATIONS**

Automatic shut-off lever operated bib tap. Shut-off delay 15 sec. and pre-set flow rate 3l/min., adjustable. Body in chrome-plated solid brass. 10 years warranty. Brand DELABIE type TEMPOSTOP bib tap lever operated. Ref. 746410

Réf.: 746410: Tempostop wall mounted lever operated

» We recommend to provide a PREMIX compact thermostat for mixed water to be installed under the washbasin (see below).