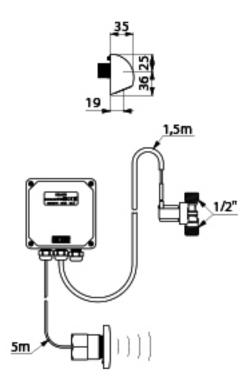

## SPECIFICATIONS

Single electronic shower with presence detection, including a detector and an electronic unit with solenoid valve 1/2". Security shut-off delay adjustable from 30sec. to 1 min., 230/12V. transformer delivered. Brand DELABIE type TEMPOMATIC shower with concealed detector. Ref. 452569

Réf. : 452565 : Concealed detector Réf. : 452569 : Concealed shower kit with ROUND showerhead

» To complete with 1 shower head and a thermostatic mixing valve for mixed water supply (see below).

FONCTIONING AND APPLICATION