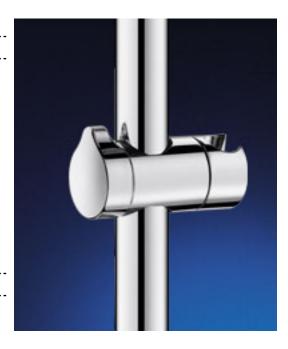

## SLIDING SHOWER HEAD HOLDER :

#### SPECIFICATIONS

Chrome-plated metal sliding shower head holder with tilting support for shower head and ergonomic adjuster. For rails Ø25 or Ø32. Can be added after the rail is installed. Brand DELABIE type Sliding shower head holder Ref. 4110P or approved equivalent.

## PRODUCT ADVANTAGES

- COMFORT: Ergonomic adjuster.
- RESISTANT: Suitable for intensive use in public and commercial places.
- QUICK AND EASY TO INSTALL: Can be added to the rail after the rail is installed.