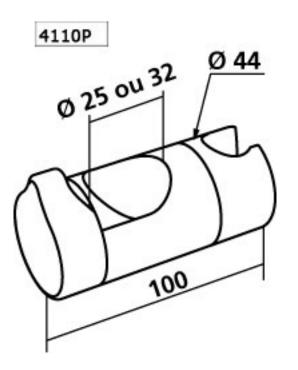

#### SPECIFICATIONS

Chrome-plated metal sliding shower head holder with tilting support for shower head and ergonomic adjuster. For rails Ø25 or Ø32. Can be added after the rail is installed. Brand DELABIE type Sliding shower head holder Ref. 4110P or approved equivalent.

Réf. : 4110P : For grab bars Ø25 and Ø32. Chrome-plated metal