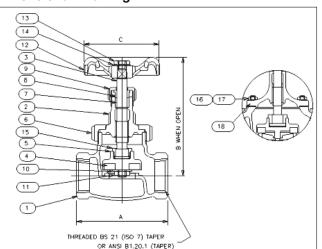

## Materials

|    | Part               | Material                             | Size              |   |   |        |                           |                      | abb bits                                                                                                                                                                                                                                                                                                                                                                                                                                                                                                                                                                                                                                                                                                                                                                                                                                                                                                                                                                                                                                                                                                                                                                                                                                                                                                                                                                                                                                                                                                                                                                                                                                                                                                                                                                                                                                                                                                                                                                                                                                                                                                                      |
|----|--------------------|--------------------------------------|-------------------|---|---|--------|---------------------------|----------------------|-------------------------------------------------------------------------------------------------------------------------------------------------------------------------------------------------------------------------------------------------------------------------------------------------------------------------------------------------------------------------------------------------------------------------------------------------------------------------------------------------------------------------------------------------------------------------------------------------------------------------------------------------------------------------------------------------------------------------------------------------------------------------------------------------------------------------------------------------------------------------------------------------------------------------------------------------------------------------------------------------------------------------------------------------------------------------------------------------------------------------------------------------------------------------------------------------------------------------------------------------------------------------------------------------------------------------------------------------------------------------------------------------------------------------------------------------------------------------------------------------------------------------------------------------------------------------------------------------------------------------------------------------------------------------------------------------------------------------------------------------------------------------------------------------------------------------------------------------------------------------------------------------------------------------------------------------------------------------------------------------------------------------------------------------------------------------------------------------------------------------------|
| 1  | Body               | Bronze BSEN1982 CC491K               | All               | 1 |   |        | CT CE                     | 6233                 |                                                                                                                                                                                                                                                                                                                                                                                                                                                                                                                                                                                                                                                                                                                                                                                                                                                                                                                                                                                                                                                                                                                                                                                                                                                                                                                                                                                                                                                                                                                                                                                                                                                                                                                                                                                                                                                                                                                                                                                                                                                                                                                               |
| 2  | Bonnet             | Bronze BSEN1982 CC491K               | All               |   |   |        |                           | din                  |                                                                                                                                                                                                                                                                                                                                                                                                                                                                                                                                                                                                                                                                                                                                                                                                                                                                                                                                                                                                                                                                                                                                                                                                                                                                                                                                                                                                                                                                                                                                                                                                                                                                                                                                                                                                                                                                                                                                                                                                                                                                                                                               |
| 3  | Stem               | Brass BS EN 12163 CW721R             | 1/4 - 2           |   |   |        |                           |                      |                                                                                                                                                                                                                                                                                                                                                                                                                                                                                                                                                                                                                                                                                                                                                                                                                                                                                                                                                                                                                                                                                                                                                                                                                                                                                                                                                                                                                                                                                                                                                                                                                                                                                                                                                                                                                                                                                                                                                                                                                                                                                                                               |
| 3  | Stem               | Bronze BSEN1982 CC491K               | 2.1/2 & 3         |   |   |        | 1                         | 41                   | 41                                                                                                                                                                                                                                                                                                                                                                                                                                                                                                                                                                                                                                                                                                                                                                                                                                                                                                                                                                                                                                                                                                                                                                                                                                                                                                                                                                                                                                                                                                                                                                                                                                                                                                                                                                                                                                                                                                                                                                                                                                                                                                                            |
| 4  | Disc               | P.T.F.E 25% Glass Filled             | All               |   |   |        | and the second            |                      |                                                                                                                                                                                                                                                                                                                                                                                                                                                                                                                                                                                                                                                                                                                                                                                                                                                                                                                                                                                                                                                                                                                                                                                                                                                                                                                                                                                                                                                                                                                                                                                                                                                                                                                                                                                                                                                                                                                                                                                                                                                                                                                               |
| 5  | Disc Holder        | Bronze BSEN1982 CC491K               | 1.1/4 - 3         |   |   |        | 10000                     | CONTRACTOR OF THE    | Contraction of the                                                                                                                                                                                                                                                                                                                                                                                                                                                                                                                                                                                                                                                                                                                                                                                                                                                                                                                                                                                                                                                                                                                                                                                                                                                                                                                                                                                                                                                                                                                                                                                                                                                                                                                                                                                                                                                                                                                                                                                                                                                                                                            |
| 5  | Disc Holder        | Brass BSEN12164 CW617N               | 1/4 - 1           |   |   |        | Contraction of the second |                      | A CONTRACTOR OF A CONTRACTOR OFTA A |
| 6  | Union Ring         | Bronze BSEN1982 CC491K               | 1/4, 3/8, 1/2 & 2 |   |   | 1      | That as                   | TENAN .              | Charles .                                                                                                                                                                                                                                                                                                                                                                                                                                                                                                                                                                                                                                                                                                                                                                                                                                                                                                                                                                                                                                                                                                                                                                                                                                                                                                                                                                                                                                                                                                                                                                                                                                                                                                                                                                                                                                                                                                                                                                                                                                                                                                                     |
| 6  | Union Ring         | Brass BSEN12164 CW617N               | 3/4 - 1.1/2       |   |   |        |                           |                      |                                                                                                                                                                                                                                                                                                                                                                                                                                                                                                                                                                                                                                                                                                                                                                                                                                                                                                                                                                                                                                                                                                                                                                                                                                                                                                                                                                                                                                                                                                                                                                                                                                                                                                                                                                                                                                                                                                                                                                                                                                                                                                                               |
| 7  | Packing            | Asbestos Free                        | All               |   |   |        | Land Land                 | LA LEADER            | CA DESCHI MIC                                                                                                                                                                                                                                                                                                                                                                                                                                                                                                                                                                                                                                                                                                                                                                                                                                                                                                                                                                                                                                                                                                                                                                                                                                                                                                                                                                                                                                                                                                                                                                                                                                                                                                                                                                                                                                                                                                                                                                                                                                                                                                                 |
| 8  | Packing Gland      | Brass BSEN12164 CW614N               | All               |   |   |        |                           | the second second    |                                                                                                                                                                                                                                                                                                                                                                                                                                                                                                                                                                                                                                                                                                                                                                                                                                                                                                                                                                                                                                                                                                                                                                                                                                                                                                                                                                                                                                                                                                                                                                                                                                                                                                                                                                                                                                                                                                                                                                                                                                                                                                                               |
| 9  | Packing Nut        | Brass BSEN12164 CW614N               | 1/4 - 1.1/2       |   |   |        |                           |                      |                                                                                                                                                                                                                                                                                                                                                                                                                                                                                                                                                                                                                                                                                                                                                                                                                                                                                                                                                                                                                                                                                                                                                                                                                                                                                                                                                                                                                                                                                                                                                                                                                                                                                                                                                                                                                                                                                                                                                                                                                                                                                                                               |
| 9  | Packing Nut        | Bronze BSEN1982 CC491K               | 2 - 3             | 1 |   |        |                           |                      |                                                                                                                                                                                                                                                                                                                                                                                                                                                                                                                                                                                                                                                                                                                                                                                                                                                                                                                                                                                                                                                                                                                                                                                                                                                                                                                                                                                                                                                                                                                                                                                                                                                                                                                                                                                                                                                                                                                                                                                                                                                                                                                               |
| 10 | Washer             | Brass BSEN12164 CW614N               | 1/4 - 2           |   | I | Dimens | <b>Dimensions and</b>     | Dimensions and Weigh | Dimensions and Weights                                                                                                                                                                                                                                                                                                                                                                                                                                                                                                                                                                                                                                                                                                                                                                                                                                                                                                                                                                                                                                                                                                                                                                                                                                                                                                                                                                                                                                                                                                                                                                                                                                                                                                                                                                                                                                                                                                                                                                                                                                                                                                        |
| 11 | Disc Retaining Nut | Brass BSEN12164 CW614N               | 1/4 - 2           |   |   | Size   |                           | _                    |                                                                                                                                                                                                                                                                                                                                                                                                                                                                                                                                                                                                                                                                                                                                                                                                                                                                                                                                                                                                                                                                                                                                                                                                                                                                                                                                                                                                                                                                                                                                                                                                                                                                                                                                                                                                                                                                                                                                                                                                                                                                                                                               |
| 11 | Disc Retaining Nut | Bronze BSEN1982 CC491K               | 2.1/2 & 3         |   |   |        | (kg)                      | (kg) (mm)            | (kg) (mm) (mm)                                                                                                                                                                                                                                                                                                                                                                                                                                                                                                                                                                                                                                                                                                                                                                                                                                                                                                                                                                                                                                                                                                                                                                                                                                                                                                                                                                                                                                                                                                                                                                                                                                                                                                                                                                                                                                                                                                                                                                                                                                                                                                                |
| 12 | Handwheel          | Aluminium                            | 1/4 - 2           |   | ľ | 1/4"   | 1/4" 0.5                  | 1/4" 0.5 52          | 1/4" 0.5 52 100                                                                                                                                                                                                                                                                                                                                                                                                                                                                                                                                                                                                                                                                                                                                                                                                                                                                                                                                                                                                                                                                                                                                                                                                                                                                                                                                                                                                                                                                                                                                                                                                                                                                                                                                                                                                                                                                                                                                                                                                                                                                                                               |
| 12 | Handwheel          | Malleable Iron BS EN 1562 GJMB-300-6 | 2.1/2 & 3         | 1 |   | 3/8"   | 3/8" 0.49                 | 3/8" 0.49 52         | 3/8" 0.49 52 100                                                                                                                                                                                                                                                                                                                                                                                                                                                                                                                                                                                                                                                                                                                                                                                                                                                                                                                                                                                                                                                                                                                                                                                                                                                                                                                                                                                                                                                                                                                                                                                                                                                                                                                                                                                                                                                                                                                                                                                                                                                                                                              |
| 13 | Handwheel Nut      | Brass BSEN12164 CW614N               | All               |   |   | 1/2"   | 1/2" 0.73                 | 1/2" 0.73 62         | 1/2" 0.73 62 101                                                                                                                                                                                                                                                                                                                                                                                                                                                                                                                                                                                                                                                                                                                                                                                                                                                                                                                                                                                                                                                                                                                                                                                                                                                                                                                                                                                                                                                                                                                                                                                                                                                                                                                                                                                                                                                                                                                                                                                                                                                                                                              |
| 14 | ID. Plate          | Aluminium                            | All               |   |   | 3/4"   | 3/4" 1.09                 | 3/4" 1.09 74         | 3/4" 1.09 74 115                                                                                                                                                                                                                                                                                                                                                                                                                                                                                                                                                                                                                                                                                                                                                                                                                                                                                                                                                                                                                                                                                                                                                                                                                                                                                                                                                                                                                                                                                                                                                                                                                                                                                                                                                                                                                                                                                                                                                                                                                                                                                                              |
| 15 | Disc Stem Ring     | Brass BS EN 12163 CW721R             | 1/4 - 2           |   |   | 1"     | 1" 1.74                   | 1" 1.74 90           | 1" 1.74 90 125                                                                                                                                                                                                                                                                                                                                                                                                                                                                                                                                                                                                                                                                                                                                                                                                                                                                                                                                                                                                                                                                                                                                                                                                                                                                                                                                                                                                                                                                                                                                                                                                                                                                                                                                                                                                                                                                                                                                                                                                                                                                                                                |
| 15 | Disc Stem Ring     | Bronze BSEN1982 CC491K               | 2.1/2 & 3         |   |   | 1.1/4" | 1.1/4" 2.44               | 1.1/4" 2.44 100      | 1.1/4" 2.44 100 150                                                                                                                                                                                                                                                                                                                                                                                                                                                                                                                                                                                                                                                                                                                                                                                                                                                                                                                                                                                                                                                                                                                                                                                                                                                                                                                                                                                                                                                                                                                                                                                                                                                                                                                                                                                                                                                                                                                                                                                                                                                                                                           |
| 16 | Bonnet Stud        | Steel BS970 070M20                   | 2.1/2 & 3         |   |   | 1.1/2" | 1.1/2" 3.32               | 1.1/2" 3.32 115      | 1.1/2" 3.32 115 159                                                                                                                                                                                                                                                                                                                                                                                                                                                                                                                                                                                                                                                                                                                                                                                                                                                                                                                                                                                                                                                                                                                                                                                                                                                                                                                                                                                                                                                                                                                                                                                                                                                                                                                                                                                                                                                                                                                                                                                                                                                                                                           |
| 17 | Bonnet Stud Nut    | Steel BS4190 Gr.4                    | 2.1/2 & 3         |   | F | 2"     | 2" 5.54                   | 2" 5.54 136          | 2" 5.54 136 191                                                                                                                                                                                                                                                                                                                                                                                                                                                                                                                                                                                                                                                                                                                                                                                                                                                                                                                                                                                                                                                                                                                                                                                                                                                                                                                                                                                                                                                                                                                                                                                                                                                                                                                                                                                                                                                                                                                                                                                                                                                                                                               |
| 18 | Gasket             | Asbestos Free                        | 2.1/2 & 3         | ĺ |   | 2.1/2" | 2.1/2" 10.9               | 2.1/2" 10.9 184      | 2.1/2" 10.9 184 278                                                                                                                                                                                                                                                                                                                                                                                                                                                                                                                                                                                                                                                                                                                                                                                                                                                                                                                                                                                                                                                                                                                                                                                                                                                                                                                                                                                                                                                                                                                                                                                                                                                                                                                                                                                                                                                                                                                                                                                                                                                                                                           |
|    |                    | •                                    |                   |   | F |        |                           |                      |                                                                                                                                                                                                                                                                                                                                                                                                                                                                                                                                                                                                                                                                                                                                                                                                                                                                                                                                                                                                                                                                                                                                                                                                                                                                                                                                                                                                                                                                                                                                                                                                                                                                                                                                                                                                                                                                                                                                                                                                                                                                                                                               |

## Specification

Valves are manufactured in accordance with BS5154 PN32 for Series B ratings. Design incorporates a disk holder with on sizes 1/4" to 2" slips on to stem, and on sizes 2.1/2" and 3" is retained by a threaded ring.

Sizes 1/4" to 3" BS21 versions BSI Kitemarked.

Body seat is integral of the semi-crown type. Sizes 1/4" to 2" have union bonnet and sizes 2.1/2" and 3" have a bolted bonnet. Valves having ANSI threads also generally conform to MSS SP-80.

## **Dimensional Drawing**

3"

210

16.4

308

178