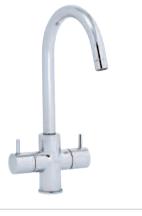

## CONTEMPORARY

Available in:

Features Med Pressure 0.3 Chrome – TP0714 Single Flow Quarter Turn

Dimensions: 320 x 215 x 204mm Flexi Tails

Finish, code & pricing

Chrome - TP0714 - Quarter Turn - £84

Finish available