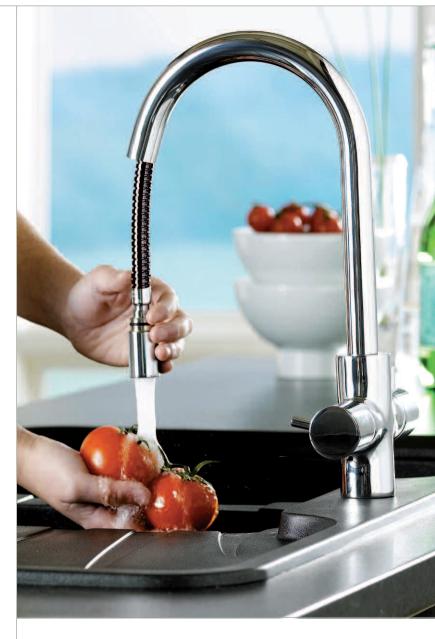

#### Shannon Pull-Out

Available in: Chrome - TP0421

Features High Pressure 0.5 Single Flow Quarter Turn

Pull Out Spray

Dimensions: 357 x 173 x 231mm Flexi Tails

Finish, code & pricing Chrome - TP0421 - Quarter Turn - £227