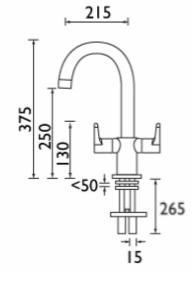

#### **Product**Specification

**Product Code:** QST SNK C

**Finish:** Chrome

**Product Type:** Contemporary

**Construction:** Bodies are of all brass construction

and are designed to conform to BS EN 200

Valve Type: ¼ turn ½" ceramic disc valves

**Supply:** Suitable for all plumbing systems

**Inlet Connections:** 10mm screw-in copper inlet tails

Water Pressure: Min. 0.2 bar, Max. 8.0 bar

© Bristan Group 2009