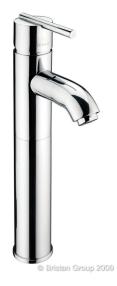

### **BLADE** BLADE TALLBASIN MIXER CHROME

#### **Product**Specification

| Product Code:      | BL TBAS C                                       |
|--------------------|-------------------------------------------------|
| Finish:            | Chrome                                          |
| Product Type:      | Contemporary                                    |
| Construction:      | Body is of brass construction                   |
|                    | and is designed to conform to BS EN 200         |
| Valve Type:        | 40mm ceramic disc cartridge                     |
| Supply:            | Suitable for all plumbing systems               |
| Inlet Connections: | M12 x15mm compression flexible connecting pipes |
| Water Pressure:    | Min. 0.2bar, Max. 8.0bar                        |