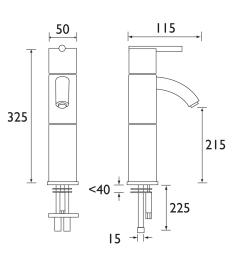

#### **Product**Specification

| Product Code:      | BL TBAS C                                       |
|--------------------|-------------------------------------------------|
| Finish:            | Chrome                                          |
| Product Type:      | Contemporary                                    |
| Construction:      | Body is of brass construction                   |
|                    | and is designed to conform to BS EN 200         |
| Valve Type:        | 40mm ceramic disc cartridge                     |
| Supply:            | Suitable for all plumbing systems               |
| Inlet Connections: | M12 x15mm compression flexible connecting pipes |
| Water Pressure:    | Min. 0.2bar, Max. 8.0bar                        |