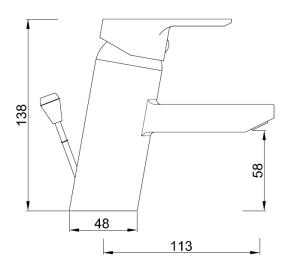

## **Product**Specification

**Product Code:** PS BAS C

Finish: Chrome plated
Product Type: Contemporary

**Construction:** Body is of brass construction and designed

to conform to BS EN 200

**Cartridge Type:** 40mm cartridge

Supply:Suitable for all plumbing systemsInlet Connections:2 x M10 x 15mm copper tailsOutlet Connection:Rectangular flow straightenerWater Pressure:Min 0.2bar / Max 7.0bar