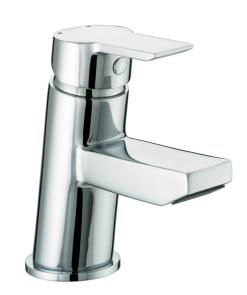

### **BASIN MIXER CHROME**

## **Product**Specification

**Product Code:** PS BAS C

Finish: Chrome plated
Product Type: Contemporary

**Construction:** Body is of brass construction and designed

to conform to BS EN 200

**Cartridge Type:** 40mm cartridge