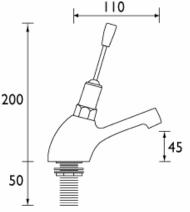

### **Product**Specification

Product Code: Z L ½ C

Finish: Chrome

Product Type: Utility

**Construction:** Body is of brass construction

and is designed to conform to BS EN 200

**Valve Type:** Self closing valve

**Supply:** Suitable for all plumbing systems

Inlet Connections: ½" BSP

Water Pressure: Min. 0.2 bar, Max. 8.0 bar