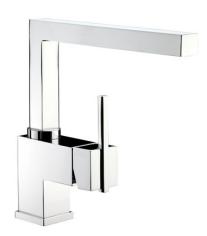

### **ENZOR SINK MIXER**

#### **Product**Specification

Product Code: EN SNK C
Finish: Chrome

**Product Type:** Contemporary

**Construction:** Body is of brass construction

and is designed to conform to BS EN 817

Valve Type: 35mm ceramic disc cartridge