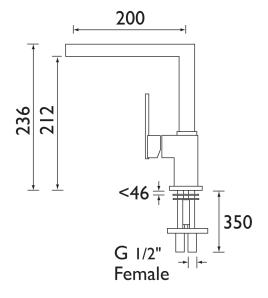

#### **Product**Specification

Product Code: EN SNK C
Finish: Chrome

**Product Type:** Contemporary

**Construction:** Body is of brass construction

and is designed to conform to BS EN 817

Valve Type: 35mm ceramic disc cartridge

**Supply:** Suitable for all plumbing systems

**Inlet Connections:** M10 x 15mm flexible connecting pipes

Water Pressure: Min. 1.0 bar, Max. 10.0 bar

© Bristan Group 2009