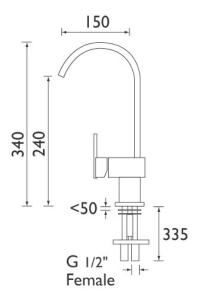

#### **Product**Specification

| Product Code:      | BA SNK C                                |
|--------------------|-----------------------------------------|
| Finish:            | Chrome                                  |
| Product Type:      | Contemporary                            |
| Construction:      | Body is of brass construction           |
|                    | and is designed to conform to BS EN 817 |
| Valve Type:        | 35mm ceramic disc cartridge             |
| Supply:            | Suitable for all plumbing systems       |
| Inlet Connections: | M10 x 15mm flexible connecting pipes    |
| Water Pressure:    | Min. 1.0 bar, Max. 10.0 bar             |