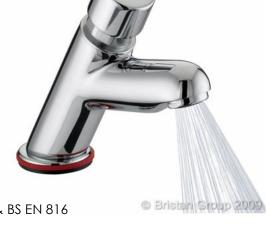

### SINGLE LUXURY BASIN TAP

## **Product**Specification

**Product Code:** SY LUX ½ C

Finish: Chrome

**Product Type:** Utility

Construction: Body is of brass construction

and is designed to conform to BS EN 200 & BS EN 816

Valve Type: Self closing valve

#### **Additional**Information

- Supplied with flow limiter to spout to reduce flow to 3.5I/min (operates between 1 to 5 bar).
- Approximately 9 second shut off.
- Chrome plated to BS EN 248.

**Technical Advice:** For further information please call 0844 7016273 or email customercare@bristan.com.