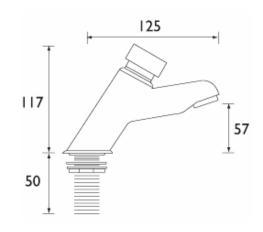

## **Product**Specification

**Product Code:** SY LUX ½ C

Finish: Chrome

**Product Type:** Utility

Construction: Body is of brass construction

and is designed to conform to BS EN 200 & BS EN 816

Valve Type: Self closing valve

Supply: Suitable for all plumbing systems

**Inlet Connections:** 1/2" BSP

**Water Pressure:** Min. 0.2 bar, Max. 8.0 bar