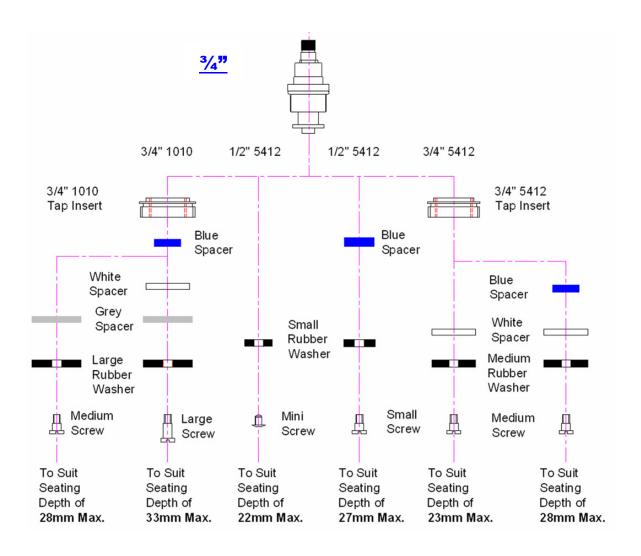

#### **Additional**Information

- ½" Reviver packs suitable for use with most ½" 5412 and ½" 1010 taps
- 34" Reviver packs suitable for use with most 1/2" 5412, 34" 5412 and 34" 1010 taps
- image below shows different configurations of components to meet various tap seating depths