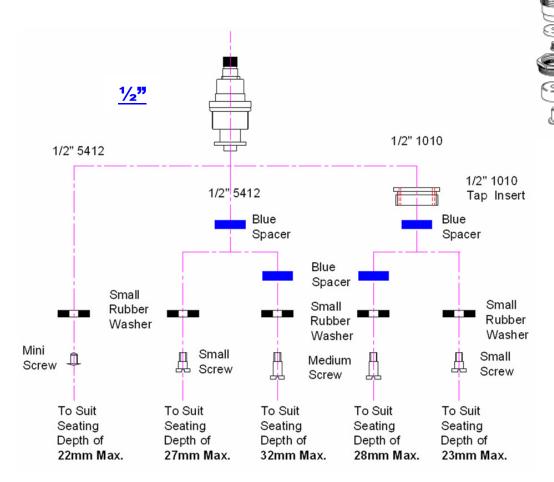

#### **Additional**Information

- ½" Reviver packs suitable for use with most ½" 5412 and ½" 1010 taps
- 34" Reviver packs suitable for use with most 1/2" 5412, 34" 5412 and 34" 1010 taps
- image below shows different configurations of components to meet various tap seating depths