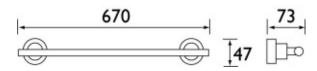

## **Product**Specification

**Product Code:** PM RAIL C **Finish:** Chrome

**Product Type:** Contemporary