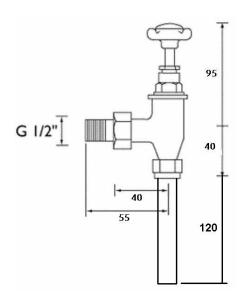

### **Product**Specification

**Product Code:** RV TRAD C

Finish: Chrome

**Product Type:** Traditional

**Construction:** Bodies are of all brass construction

and are designed to conform to BS EN 215

Valve Type: Angled

Inlet Connections: ½" BSP

© Bristan Group 2009