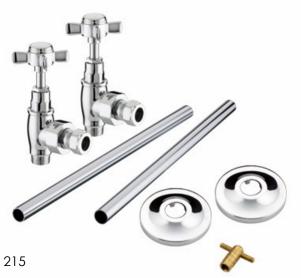

#### **Additional**Information

- Pack includes: bleed key, 2 x chrome plated connectors, 2 x pipe rosettes, 2 x 15mm copper plated tubes, 2 x valves
- RV TRAD C angled valves
- Supplied with metal heads
- Chrome plated to BS EN 248