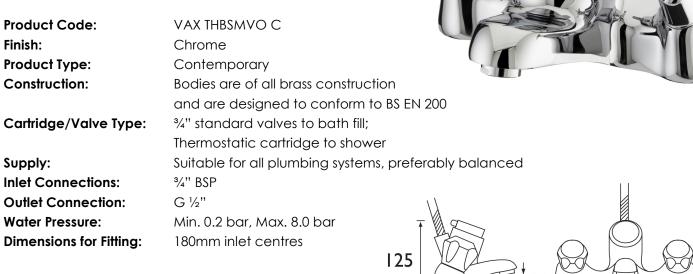

#### **Product**Specification

# **Additional**Information

- Bath on/off & flow control to bath fill via two cross handles.
- Shower Sequential Control The temperature is controlled by single central handle independently to bath fill controls

50

130

- Thermostatic cartridge maintains showering temperature to +/- 1°C by compensating for changes in the incoming water temperature and pressure giving the stable outlet temperature (only shower)
- Automatic shut off in the event of hot or cold water supply failure, thus reducing the risk of injury (only shower)
- Factory set to a maximum of 43°C to eliminate the ability to select an unsafe temperature, this is adjustable to suit user preference (only shower)
- Supplied with metal heads
- Chrome plated to BS EN 248