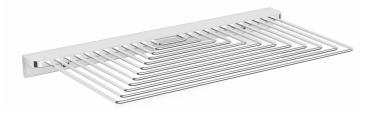

### COMPLEMENTARY BATHROOM ACCESSORY RECTANGULAR SHELF

#### **Product**Specification

Product Code: Finish: Product Type: CAR RSHELF C Chrome Complementary

(Dimensions in mm)

## **Additional**Information

- The shelf is made from brass with a chrome plated finish
- Other accessories available from Complementary range:

Shower enclosure tidy basket (CAR ETIDY C) Corner shelf (CAR CSHELF C) Wire soap basket (CAR CWIRE C) Shower basket (CAR SWIRE C) Soap dispenser (CAR SOAP C)