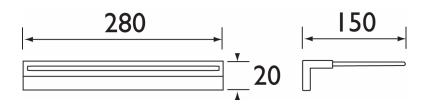

#### **Product**Specification

Product Code: Finish: Product Type: CAR RSHELF C Chrome Complementary

(Dimensions in mm)