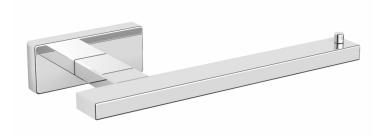

### **VENTIS TOILET ROLL HOLDER**

## **Product**Specification

**Product Code:** VE ROLL C **Finish:** Chrome

**Product Type:** Contemporary

(Dimensions in mm)