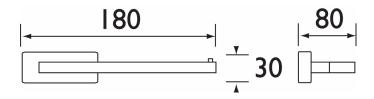

## **Product**Specification

**Product Code:** VE ROLL C **Finish:** Chrome

**Product Type:** Contemporary

(Dimensions in mm)