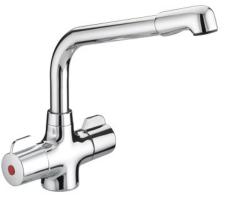

### **MANHATTAN** MANHATTAN MONOBLOC SINK MIXER CHROME

### **Product**Specification

| Product Code:         | MH SNK C                                 |
|-----------------------|------------------------------------------|
| Finishes:             | Chrome                                   |
| Product Type:         | Contemporary                             |
| Construction:         | Bodies are of all brass construction     |
|                       | and are designed to conform to BS EN 200 |
| Cartridge/Valve Type: | Ceramic disc valves                      |
| Supply:               | Suitable for all plumbing systems        |
| Inlet Connections:    | 15mm copper tail pipes                   |
| Water Pressure:       | Min. 0.2 bar, Max. 8.0 bar               |