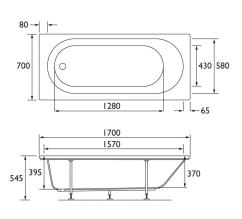

## **Product**Specification

**Product Code:** JU AB 170X70 SE BTH W

JU AB 170 PANEL W JU AB 70 PANEL W JU AB 75 PANEL W

Finishes: White

**Product Type:** Contemporary

**Construction:** 5mm Cast Acrylic and designed to conform

to BS4305-1 and BS4305-2

Capacity to Overflow: 200 Litres

## **Additional**Information

- Manufactured from 5mm sanitary grade, cast acrylic sheet.
- Reinforced with a thick layer of fibreglass resin and 15mm encapsulated base board
- Machine finished edges.
- Tubular steel combined rim and base support with robust M10 adjustable feet and central support foot.
- Un-drilled for compatibility with a variety of bath fittings.
- Compatible with:- Jute 3mm Front Panel (JU AB 170 PANEL W), Quest 2mm Front Panel (QST AB 170 PANEL W), Jute 3mm End Panel (JU AB 70 PANEL W) and Quest 2mm End Panel (QST AB 70 PANEL W).