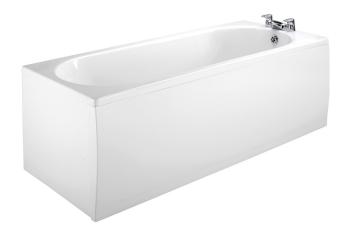

## **JUTE**

Jute 1700 x 700mm Single Ended Bath & Bath Panels

## **Product**Specification

**Product Code:** JU AB 170X70 SE BTH W

JU AB 170 PANEL W JU AB 70 PANEL W JU AB 75 PANEL W

Finishes: White

**Product Type:** Contemporary

**Construction:** 5mm Cast Acrylic and designed to conform