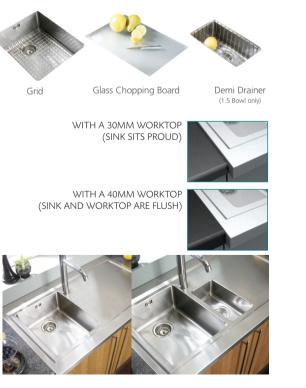

## Included Accessories as standard

### Bistro 1.5 Bowl - LEFT OR RIGHT HANDED DRAINER

>> The Franke Ariane ARX754 requires the additional purchase of any accessories, whilst the Bistro comes with glass chopping board, bowl grid and demi-drainer as standard. The Ariane is also a larger overall sink committing more worktop space to a stainless steel worktop. The Bistro gives the stainless steel bespoke look for a realistic and reasonable price.