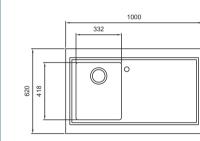

# **BISTRO**

Bistro 1.0 Bowl – LEFT OR RIGHT HANDED DRAINER

#### 1.5 bowl

Brushed - DE15XBHOMEPKR Brushed - DE15XBHOMEPKL **SRP £358** 

Cutout dimensions: 1.0 Bowl - 980 x 600mm 1.5 Bowl - 980 x 600mm

>>> Sits on a 1000mm base unit

For latest prices and delivery to your door visit MyTub Ltd - 0845 303 8383 - www.mytub.co.uk - info@mytub.co.uk