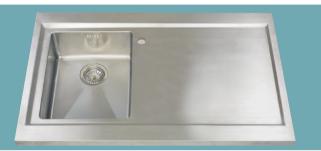

# **BISTRO**

Bistro 1.0 Bowl – LEFT OR RIGHT HANDED DRAINER

#### 1.0 bowl

Brushed - DE10XBHOMEPKR Brushed - DE10XBHOMEPKL **SRP £348** 