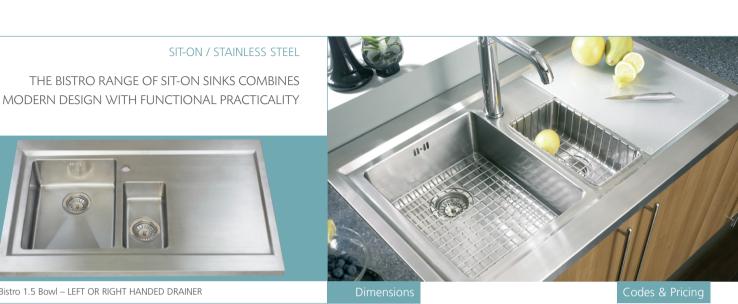

### Bistro 1.5 Bowl - LEFT OR RIGHT HANDED DRAINER

>> The Franke Ariane ARX754 requires the additional purchase of any accessories, whilst the Bistro comes with glass chopping board, bowl grid and demi-drainer as standard. The Ariane is also a larger overall sink committing more worktop space to a stainless steel worktop. The Bistro gives the stainless steel bespoke look for a realistic and reasonable price.

## FEATURES

- >> Premium 1.2mm thick stainless steel
- >>> Comes with a range of complementary accessories making it an ideal food preparation area
- $\gg$  620mm deep sink which is designed to complement oversized appliances and act as a centre-piece to any kitchen
- » Solid tap deck
- All edges finished