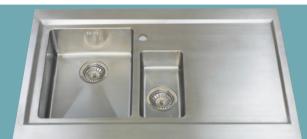

### Bistro 1.5 Bowl - LEFT OR RIGHT HANDED DRAINER

>> The Franke Ariane ARX754 requires the additional purchase of any accessories, whilst the Bistro comes with glass chopping board, bowl grid and demi-drainer as standard. The Ariane is also a larger overall sink committing more worktop space to a stainless steel worktop. The Bistro gives the stainless steel bespoke look for a realistic and reasonable price.

#### 1.5 bowl

Brushed - DE15XBHOMEPKR Brushed - DE15XBHOMEPKL **SRP £358** 

Cutout dimensions: 1.0 Bowl - 980 x 600mm 1.5 Bowl - 980 x 600mm

>>> Sits on a 1000mm base unit

For latest prices and delivery to your door visit MyTub Ltd - 0845 303 8383 - www.mytub.co.uk - info@mytub.co.uk