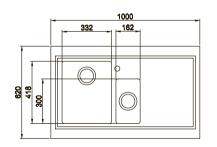

### Bistro 1.5 Bowl - LEFT OR RIGHT HANDED DRAINER

>> The Franke Ariane ARX754 requires the additional purchase of any accessories, whilst the Bistro comes with glass chopping board, bowl grid and demi-drainer as standard. The Ariane is also a larger overall sink committing more worktop space to a stainless steel worktop. The Bistro gives the stainless steel bespoke look for a realistic and reasonable price.

#### 1.5 bowl

Brushed - DE15XBHOMEPKR Brushed - DE15XBHOMEPKL **SRP £358** 

Cutout dimensions: 1.0 Bowl - 980 x 600mm 1.5 Bowl - 980 x 600mm

>>> Sits on a 1000mm base unit

For latest prices and delivery to your door visit MyTub Ltd - 0845 303 8383 - www.mytub.co.uk - info@mytub.co.uk