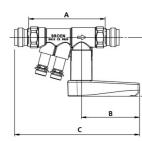

Ballorex Venturi DZR static commissioning valve (FODRV). Tectite push-fit ends for copper, carbon and stainless steel tube.

| GENERAL INFORMATION                                                                                                                                                                                                                                                                                       |                                                                                                                                                                                                                                                                                                                                                                                                                                           |                                                                                                                                                                                                                                                                                                                                          |          |                                                                                                                                                                                                                                                                                                                                                                                                                                                                                                                                                                                          |                                                                                                                                                                                                                                                                                                                                                                                                                                                                                                                                                                                                                                                                                          |                                                                                |                                                                                                                                                                                                                                                           |                                                              |
|-----------------------------------------------------------------------------------------------------------------------------------------------------------------------------------------------------------------------------------------------------------------------------------------------------------|-------------------------------------------------------------------------------------------------------------------------------------------------------------------------------------------------------------------------------------------------------------------------------------------------------------------------------------------------------------------------------------------------------------------------------------------|------------------------------------------------------------------------------------------------------------------------------------------------------------------------------------------------------------------------------------------------------------------------------------------------------------------------------------------|----------|------------------------------------------------------------------------------------------------------------------------------------------------------------------------------------------------------------------------------------------------------------------------------------------------------------------------------------------------------------------------------------------------------------------------------------------------------------------------------------------------------------------------------------------------------------------------------------------|------------------------------------------------------------------------------------------------------------------------------------------------------------------------------------------------------------------------------------------------------------------------------------------------------------------------------------------------------------------------------------------------------------------------------------------------------------------------------------------------------------------------------------------------------------------------------------------------------------------------------------------------------------------------------------------|--------------------------------------------------------------------------------|-----------------------------------------------------------------------------------------------------------------------------------------------------------------------------------------------------------------------------------------------------------|--------------------------------------------------------------|
| Size                                                                                                                                                                                                                                                                                                      |                                                                                                                                                                                                                                                                                                                                                                                                                                           | Pattern No. Pack 1 Qty                                                                                                                                                                                                                                                                                                                   |          |                                                                                                                                                                                                                                                                                                                                                                                                                                                                                                                                                                                          | Code                                                                                                                                                                                                                                                                                                                                                                                                                                                                                                                                                                                                                                                                                     | Barcode                                                                        |                                                                                                                                                                                                                                                           |                                                              |
| DN15/15mm                                                                                                                                                                                                                                                                                                 |                                                                                                                                                                                                                                                                                                                                                                                                                                           | PT900SUL 1                                                                                                                                                                                                                                                                                                                               |          |                                                                                                                                                                                                                                                                                                                                                                                                                                                                                                                                                                                          | 16383                                                                                                                                                                                                                                                                                                                                                                                                                                                                                                                                                                                                                                                                                    | 5022050                                                                        | 5022050231154                                                                                                                                                                                                                                             |                                                              |
| DN15/15mm                                                                                                                                                                                                                                                                                                 |                                                                                                                                                                                                                                                                                                                                                                                                                                           | PT900SL                                                                                                                                                                                                                                                                                                                                  | 1        |                                                                                                                                                                                                                                                                                                                                                                                                                                                                                                                                                                                          | 15584                                                                                                                                                                                                                                                                                                                                                                                                                                                                                                                                                                                                                                                                                    | 5022050                                                                        | 5022050220462                                                                                                                                                                                                                                             |                                                              |
| DN15/15mm                                                                                                                                                                                                                                                                                                 |                                                                                                                                                                                                                                                                                                                                                                                                                                           | PT900SS                                                                                                                                                                                                                                                                                                                                  | 1        |                                                                                                                                                                                                                                                                                                                                                                                                                                                                                                                                                                                          | 15585                                                                                                                                                                                                                                                                                                                                                                                                                                                                                                                                                                                                                                                                                    | 5022050                                                                        | 5022050220509                                                                                                                                                                                                                                             |                                                              |
| DN15/15mm                                                                                                                                                                                                                                                                                                 |                                                                                                                                                                                                                                                                                                                                                                                                                                           | PT900SH                                                                                                                                                                                                                                                                                                                                  | 000SH 1  |                                                                                                                                                                                                                                                                                                                                                                                                                                                                                                                                                                                          | 15586                                                                                                                                                                                                                                                                                                                                                                                                                                                                                                                                                                                                                                                                                    | 5022050                                                                        | 5022050220547                                                                                                                                                                                                                                             |                                                              |
| DN15/18mm                                                                                                                                                                                                                                                                                                 |                                                                                                                                                                                                                                                                                                                                                                                                                                           | T900SUL 1                                                                                                                                                                                                                                                                                                                                |          |                                                                                                                                                                                                                                                                                                                                                                                                                                                                                                                                                                                          | 16384                                                                                                                                                                                                                                                                                                                                                                                                                                                                                                                                                                                                                                                                                    | 5022050                                                                        | 5022050285980                                                                                                                                                                                                                                             |                                                              |
| DN15/18mm                                                                                                                                                                                                                                                                                                 |                                                                                                                                                                                                                                                                                                                                                                                                                                           | PT900SL 1                                                                                                                                                                                                                                                                                                                                |          |                                                                                                                                                                                                                                                                                                                                                                                                                                                                                                                                                                                          | 15587                                                                                                                                                                                                                                                                                                                                                                                                                                                                                                                                                                                                                                                                                    | 5022050                                                                        | 5022050220585                                                                                                                                                                                                                                             |                                                              |
| DN15/18mm                                                                                                                                                                                                                                                                                                 |                                                                                                                                                                                                                                                                                                                                                                                                                                           | PT900SS 1                                                                                                                                                                                                                                                                                                                                |          |                                                                                                                                                                                                                                                                                                                                                                                                                                                                                                                                                                                          | 15588                                                                                                                                                                                                                                                                                                                                                                                                                                                                                                                                                                                                                                                                                    | 5022050                                                                        | 5022050220622                                                                                                                                                                                                                                             |                                                              |
| DN15/18mm                                                                                                                                                                                                                                                                                                 |                                                                                                                                                                                                                                                                                                                                                                                                                                           | PT900SH                                                                                                                                                                                                                                                                                                                                  | 1        |                                                                                                                                                                                                                                                                                                                                                                                                                                                                                                                                                                                          | 15589                                                                                                                                                                                                                                                                                                                                                                                                                                                                                                                                                                                                                                                                                    | 5022050                                                                        | 5022050220660                                                                                                                                                                                                                                             |                                                              |
| DN20/15mm                                                                                                                                                                                                                                                                                                 |                                                                                                                                                                                                                                                                                                                                                                                                                                           | PT900SL                                                                                                                                                                                                                                                                                                                                  | 1        |                                                                                                                                                                                                                                                                                                                                                                                                                                                                                                                                                                                          | 15590                                                                                                                                                                                                                                                                                                                                                                                                                                                                                                                                                                                                                                                                                    | 5022050220783                                                                  |                                                                                                                                                                                                                                                           |                                                              |
| DN20/15mm                                                                                                                                                                                                                                                                                                 |                                                                                                                                                                                                                                                                                                                                                                                                                                           | PT900SS                                                                                                                                                                                                                                                                                                                                  | 1        |                                                                                                                                                                                                                                                                                                                                                                                                                                                                                                                                                                                          | 15591                                                                                                                                                                                                                                                                                                                                                                                                                                                                                                                                                                                                                                                                                    | 5022050220820                                                                  |                                                                                                                                                                                                                                                           |                                                              |
| DN20/15mm                                                                                                                                                                                                                                                                                                 |                                                                                                                                                                                                                                                                                                                                                                                                                                           | PT900SH                                                                                                                                                                                                                                                                                                                                  | 1        | 1                                                                                                                                                                                                                                                                                                                                                                                                                                                                                                                                                                                        |                                                                                                                                                                                                                                                                                                                                                                                                                                                                                                                                                                                                                                                                                          | 5022050220868                                                                  |                                                                                                                                                                                                                                                           |                                                              |
| DN20/18mm                                                                                                                                                                                                                                                                                                 |                                                                                                                                                                                                                                                                                                                                                                                                                                           | PT900SL                                                                                                                                                                                                                                                                                                                                  | 1        | 1                                                                                                                                                                                                                                                                                                                                                                                                                                                                                                                                                                                        |                                                                                                                                                                                                                                                                                                                                                                                                                                                                                                                                                                                                                                                                                          | 5022050220905                                                                  |                                                                                                                                                                                                                                                           |                                                              |
| DN20/18mm                                                                                                                                                                                                                                                                                                 |                                                                                                                                                                                                                                                                                                                                                                                                                                           | PT900SS                                                                                                                                                                                                                                                                                                                                  | 1        | 1                                                                                                                                                                                                                                                                                                                                                                                                                                                                                                                                                                                        |                                                                                                                                                                                                                                                                                                                                                                                                                                                                                                                                                                                                                                                                                          | 5022050220943                                                                  |                                                                                                                                                                                                                                                           |                                                              |
| DN20/18mm                                                                                                                                                                                                                                                                                                 |                                                                                                                                                                                                                                                                                                                                                                                                                                           | PT900SH                                                                                                                                                                                                                                                                                                                                  | 1        | 1                                                                                                                                                                                                                                                                                                                                                                                                                                                                                                                                                                                        |                                                                                                                                                                                                                                                                                                                                                                                                                                                                                                                                                                                                                                                                                          | 5022050220981                                                                  |                                                                                                                                                                                                                                                           |                                                              |
| DN20/22mm                                                                                                                                                                                                                                                                                                 |                                                                                                                                                                                                                                                                                                                                                                                                                                           | PT900SL                                                                                                                                                                                                                                                                                                                                  | 1        |                                                                                                                                                                                                                                                                                                                                                                                                                                                                                                                                                                                          |                                                                                                                                                                                                                                                                                                                                                                                                                                                                                                                                                                                                                                                                                          | 5022050                                                                        | 5022050221025                                                                                                                                                                                                                                             |                                                              |
| DN20/22mm                                                                                                                                                                                                                                                                                                 |                                                                                                                                                                                                                                                                                                                                                                                                                                           | PT900SS                                                                                                                                                                                                                                                                                                                                  | 1 15597  |                                                                                                                                                                                                                                                                                                                                                                                                                                                                                                                                                                                          | 15597                                                                                                                                                                                                                                                                                                                                                                                                                                                                                                                                                                                                                                                                                    | 5022050221063                                                                  |                                                                                                                                                                                                                                                           |                                                              |
| DN20/22mm                                                                                                                                                                                                                                                                                                 |                                                                                                                                                                                                                                                                                                                                                                                                                                           | PT900SH                                                                                                                                                                                                                                                                                                                                  | 1        |                                                                                                                                                                                                                                                                                                                                                                                                                                                                                                                                                                                          |                                                                                                                                                                                                                                                                                                                                                                                                                                                                                                                                                                                                                                                                                          | 5022050                                                                        | 5022050221100                                                                                                                                                                                                                                             |                                                              |
| DN25/28mm                                                                                                                                                                                                                                                                                                 |                                                                                                                                                                                                                                                                                                                                                                                                                                           | PT900SS                                                                                                                                                                                                                                                                                                                                  | 1        |                                                                                                                                                                                                                                                                                                                                                                                                                                                                                                                                                                                          |                                                                                                                                                                                                                                                                                                                                                                                                                                                                                                                                                                                                                                                                                          | 5022050                                                                        | 5022050221148                                                                                                                                                                                                                                             |                                                              |
| DN25/28mm                                                                                                                                                                                                                                                                                                 |                                                                                                                                                                                                                                                                                                                                                                                                                                           | PT900SH                                                                                                                                                                                                                                                                                                                                  |          | 1                                                                                                                                                                                                                                                                                                                                                                                                                                                                                                                                                                                        |                                                                                                                                                                                                                                                                                                                                                                                                                                                                                                                                                                                                                                                                                          | 5022050221186                                                                  |                                                                                                                                                                                                                                                           |                                                              |
| DN32/35mm                                                                                                                                                                                                                                                                                                 |                                                                                                                                                                                                                                                                                                                                                                                                                                           | PT900SH                                                                                                                                                                                                                                                                                                                                  |          | 1                                                                                                                                                                                                                                                                                                                                                                                                                                                                                                                                                                                        |                                                                                                                                                                                                                                                                                                                                                                                                                                                                                                                                                                                                                                                                                          | 5022050221223                                                                  |                                                                                                                                                                                                                                                           |                                                              |
| DN40/42mm                                                                                                                                                                                                                                                                                                 |                                                                                                                                                                                                                                                                                                                                                                                                                                           | PT900SH                                                                                                                                                                                                                                                                                                                                  | 1        |                                                                                                                                                                                                                                                                                                                                                                                                                                                                                                                                                                                          | 15602                                                                                                                                                                                                                                                                                                                                                                                                                                                                                                                                                                                                                                                                                    | 5022050221261                                                                  |                                                                                                                                                                                                                                                           |                                                              |
| DN50/54mm                                                                                                                                                                                                                                                                                                 |                                                                                                                                                                                                                                                                                                                                                                                                                                           |                                                                                                                                                                                                                                                                                                                                          |          | 1                                                                                                                                                                                                                                                                                                                                                                                                                                                                                                                                                                                        |                                                                                                                                                                                                                                                                                                                                                                                                                                                                                                                                                                                                                                                                                          | 5022050221308                                                                  |                                                                                                                                                                                                                                                           |                                                              |
| DN50/54mm                                                                                                                                                                                                                                                                                                 |                                                                                                                                                                                                                                                                                                                                                                                                                                           | PT900SH                                                                                                                                                                                                                                                                                                                                  |          |                                                                                                                                                                                                                                                                                                                                                                                                                                                                                                                                                                                          | 15603                                                                                                                                                                                                                                                                                                                                                                                                                                                                                                                                                                                                                                                                                    | 0022000                                                                        | 221308                                                                                                                                                                                                                                                    |                                                              |
| DIMENSIONS                                                                                                                                                                                                                                                                                                | 6 (mm)                                                                                                                                                                                                                                                                                                                                                                                                                                    | 1900311                                                                                                                                                                                                                                                                                                                                  |          |                                                                                                                                                                                                                                                                                                                                                                                                                                                                                                                                                                                          | 13003                                                                                                                                                                                                                                                                                                                                                                                                                                                                                                                                                                                                                                                                                    | 0022000                                                                        | 221308                                                                                                                                                                                                                                                    |                                                              |
|                                                                                                                                                                                                                                                                                                           | S (mm)<br>Descrip                                                                                                                                                                                                                                                                                                                                                                                                                         |                                                                                                                                                                                                                                                                                                                                          |          | A                                                                                                                                                                                                                                                                                                                                                                                                                                                                                                                                                                                        | В                                                                                                                                                                                                                                                                                                                                                                                                                                                                                                                                                                                                                                                                                        | C                                                                              | D                                                                                                                                                                                                                                                         | Kg                                                           |
| DIMENSIONS                                                                                                                                                                                                                                                                                                | Descrip                                                                                                                                                                                                                                                                                                                                                                                                                                   |                                                                                                                                                                                                                                                                                                                                          | <b>1</b> | A<br>143                                                                                                                                                                                                                                                                                                                                                                                                                                                                                                                                                                                 |                                                                                                                                                                                                                                                                                                                                                                                                                                                                                                                                                                                                                                                                                          |                                                                                |                                                                                                                                                                                                                                                           | Kg<br>0.48                                                   |
| DIMENSIONS<br>Code                                                                                                                                                                                                                                                                                        | Descrip<br>DN15/15                                                                                                                                                                                                                                                                                                                                                                                                                        | tion                                                                                                                                                                                                                                                                                                                                     |          | _                                                                                                                                                                                                                                                                                                                                                                                                                                                                                                                                                                                        | В                                                                                                                                                                                                                                                                                                                                                                                                                                                                                                                                                                                                                                                                                        | C                                                                              | D                                                                                                                                                                                                                                                         |                                                              |
| DIMENSIONS<br>Code<br>16383                                                                                                                                                                                                                                                                               | Descrip<br>DN15/15<br>DN15/15                                                                                                                                                                                                                                                                                                                                                                                                             | ntion<br>mm PT900SUL                                                                                                                                                                                                                                                                                                                     |          | 143                                                                                                                                                                                                                                                                                                                                                                                                                                                                                                                                                                                      | B<br>75                                                                                                                                                                                                                                                                                                                                                                                                                                                                                                                                                                                                                                                                                  | C<br>162                                                                       | D<br>76                                                                                                                                                                                                                                                   | 0.48                                                         |
| DIMENSIONS<br>Code<br>16383<br>15584                                                                                                                                                                                                                                                                      | Descrip<br>DN15/15<br>DN15/15<br>DN15/15                                                                                                                                                                                                                                                                                                                                                                                                  | ntion<br>mm PT900SUL<br>mm PT900SL                                                                                                                                                                                                                                                                                                       |          | 143<br>143                                                                                                                                                                                                                                                                                                                                                                                                                                                                                                                                                                               | B<br>75<br>75                                                                                                                                                                                                                                                                                                                                                                                                                                                                                                                                                                                                                                                                            | C<br>162<br>162                                                                | D<br>76<br>76                                                                                                                                                                                                                                             | 0.48<br>0.48                                                 |
| DIMENSIONS<br>Code<br>16383<br>15584<br>15585                                                                                                                                                                                                                                                             | Descrip<br>DN15/15<br>DN15/15<br>DN15/15<br>DN15/15                                                                                                                                                                                                                                                                                                                                                                                       | ntion<br>mm PT900SUL<br>mm PT900SL<br>mm PT900SS                                                                                                                                                                                                                                                                                         |          | 143<br>143<br>143                                                                                                                                                                                                                                                                                                                                                                                                                                                                                                                                                                        | B<br>75<br>75<br>75<br>75                                                                                                                                                                                                                                                                                                                                                                                                                                                                                                                                                                                                                                                                | C<br>162<br>162<br>162                                                         | D<br>76<br>76<br>76                                                                                                                                                                                                                                       | 0.48<br>0.48<br>0.48                                         |
| DIMENSIONS<br>Code<br>16383<br>15584<br>15585<br>15586                                                                                                                                                                                                                                                    | Descrip<br>DN15/15<br>DN15/15<br>DN15/15<br>DN15/15<br>DN15/18                                                                                                                                                                                                                                                                                                                                                                            | ntion<br>mm PT900SUL<br>mm PT900SL<br>mm PT900SS<br>mm PT900SH                                                                                                                                                                                                                                                                           |          | 143<br>143<br>143<br>143<br>143                                                                                                                                                                                                                                                                                                                                                                                                                                                                                                                                                          | B<br>75<br>75<br>75<br>75<br>75                                                                                                                                                                                                                                                                                                                                                                                                                                                                                                                                                                                                                                                          | C<br>162<br>162<br>162<br>162                                                  | D<br>76<br>76<br>76<br>76<br>76                                                                                                                                                                                                                           | 0.48<br>0.48<br>0.48<br>0.48                                 |
| DIMENSIONS<br>Code<br>16383<br>15584<br>15585<br>15586<br>16384                                                                                                                                                                                                                                           | Descrip<br>DN15/15<br>DN15/15<br>DN15/15<br>DN15/15<br>DN15/18<br>DN15/18                                                                                                                                                                                                                                                                                                                                                                 | ntion<br>mm PT900SUL<br>mm PT900SL<br>mm PT900SS<br>mm PT900SH<br>mm PT900SUL                                                                                                                                                                                                                                                            |          | 143<br>143<br>143<br>143<br>143<br>143                                                                                                                                                                                                                                                                                                                                                                                                                                                                                                                                                   | B           75           75           75           75           75           75           75           75           75                                                                                                                                                                                                                                                                                                                                                                                                                                                                                                                                                                   | C<br>162<br>162<br>162<br>162<br>162                                           | D<br>76<br>76<br>76<br>76<br>76<br>76<br>76                                                                                                                                                                                                               | 0.48<br>0.48<br>0.48<br>0.48<br>0.48<br>0.48                 |
| DIMENSIONS<br>Code<br>16383<br>15584<br>15585<br>15586<br>16384<br>15587<br>15588<br>15588<br>15588                                                                                                                                                                                                       | Descrip<br>DN15/15<br>DN15/15<br>DN15/15<br>DN15/15<br>DN15/18<br>DN15/18<br>DN15/18                                                                                                                                                                                                                                                                                                                                                      | ntion<br>mm PT900SUL<br>mm PT900SL<br>mm PT900SS<br>mm PT900SH<br>mm PT900SL<br>mm PT900SL<br>mm PT900SS<br>mm PT900SH                                                                                                                                                                                                                   |          | 143         143         143         143         143         143         143         143         143         143         143         143         143         143         143                                                                                                                                                                                                                                                                                                                                                                                                              | B           75           75           75           75           75           75           75           75           75           75           75           75           75           75           75           75           75           75           75                                                                                                                                                                                                                                                                                                                                                                                                                                 | C<br>162<br>162<br>162<br>162<br>162<br>162<br>162<br>162<br>162               | D<br>76<br>76<br>76<br>76<br>76<br>76<br>76<br>76<br>76                                                                                                                                                                                                   | 0.48<br>0.48<br>0.48<br>0.48<br>0.48<br>0.48<br>0.48<br>0.48 |
| DIMENSIONS<br>Code<br>16383<br>15584<br>15585<br>15586<br>16384<br>15587<br>15588<br>15588<br>15589<br>15590                                                                                                                                                                                              | Descrip<br>DN15/15<br>DN15/15<br>DN15/15<br>DN15/15<br>DN15/18<br>DN15/18<br>DN15/18<br>DN15/18<br>DN15/18<br>DN15/18                                                                                                                                                                                                                                                                                                                     | otion<br>mm PT900SUL<br>mm PT900SL<br>mm PT900SS<br>mm PT900SH<br>mm PT900SL<br>mm PT900SL<br>mm PT900SH<br>mm PT900SL                                                                                                                                                                                                                   |          | 143         143         143         143         143         143         143         143         143         143         143         143         143         143         143                                                                                                                                                                                                                                                                                                                                                                                                              | B           75           75           75           75           75           75           75           75           75           75           75           75           75           75           75           75           75           75           75           75           75           75           75                                                                                                                                                                                                                                                                                                                                                                             | C<br>162<br>162<br>162<br>162<br>162<br>162<br>162                             | D<br>76<br>76<br>76<br>76<br>76<br>76<br>76<br>76<br>76                                                                                                                                                                                                   | 0.48<br>0.48<br>0.48<br>0.48<br>0.48<br>0.48<br>0.48<br>0.48 |
| DIMENSIONS<br>Code<br>16383<br>15584<br>15585<br>15586<br>16384<br>15587<br>15588<br>15589<br>15590<br>15591                                                                                                                                                                                              | Descrip<br>DN15/15<br>DN15/15<br>DN15/15<br>DN15/15<br>DN15/18<br>DN15/18<br>DN15/18<br>DN15/18<br>DN15/18<br>DN15/18                                                                                                                                                                                                                                                                                                                     | etion<br>mm PT900SUL<br>mm PT900SL<br>mm PT900SS<br>mm PT900SH<br>mm PT900SL<br>mm PT900SL<br>mm PT900SL<br>mm PT900SL<br>mm PT900SL<br>mm PT900SL                                                                                                                                                                                       |          | 143         143         143         143         143         143         143         143         143         143         143         143         143         143         143         143         143         143         143                                                                                                                                                                                                                                                                                                                                                              | B           75           75           75           75           75           75           75           75           75           75           75           75           75           75           75           75           75           75           75           75           75           75           75           75                                                                                                                                                                                                                                                                                                                                                                | C<br>162<br>162<br>162<br>162<br>162<br>162<br>162<br>162<br>162<br>166<br>166 | D<br>76<br>76<br>76<br>76<br>76<br>76<br>76<br>76<br>79<br>79                                                                                                                                                                                             | 0.48<br>0.48<br>0.48<br>0.48<br>0.48<br>0.48<br>0.48<br>0.48 |
| DIMENSIONS<br>Code<br>16383<br>15584<br>15585<br>15586<br>16384<br>15587<br>15588<br>15589<br>15590<br>15591<br>15592                                                                                                                                                                                     | Descrip<br>DN15/15<br>DN15/15<br>DN15/15<br>DN15/15<br>DN15/18<br>DN15/18<br>DN15/18<br>DN15/18<br>DN15/18<br>DN15/18<br>DN20/15<br>DN20/15                                                                                                                                                                                                                                                                                               | etion<br>mm PT900SUL<br>mm PT900SL<br>mm PT900SS<br>mm PT900SH<br>mm PT900SL<br>mm PT900SS<br>mm PT900SH<br>mm PT900SL<br>mm PT900SL<br>mm PT900SS<br>mm PT900SH                                                                                                                                                                         |          | 143         143         143         143         143         143         143         143         143         143         143         143         143         143         143         143         143         143         143         143                                                                                                                                                                                                                                                                                                                                                  | B           75           75           75           75           75           75           75           75           75           75           75           75           75           75           75           75           75           75           75           75           75           75           75           75           75           75           75           75                                                                                                                                                                                                                                                                                                            | C<br>162<br>162<br>162<br>162<br>162<br>162<br>162<br>162<br>162<br>166<br>166 | D<br>76<br>76<br>76<br>76<br>76<br>76<br>76<br>76<br>76<br>76<br>79<br>79<br>79                                                                                                                                                                           | 0.48<br>0.48<br>0.48<br>0.48<br>0.48<br>0.48<br>0.48<br>0.48 |
| DIMENSIONS<br>Code<br>16383<br>15584<br>15585<br>15586<br>16384<br>15587<br>15588<br>15589<br>15590<br>15591<br>15592<br>15593                                                                                                                                                                            | Descrip<br>DN15/15<br>DN15/15<br>DN15/15<br>DN15/15<br>DN15/18<br>DN15/18<br>DN15/18<br>DN15/18<br>DN20/15<br>DN20/15<br>DN20/15                                                                                                                                                                                                                                                                                                          | etion<br>mm PT900SUL<br>mm PT900SL<br>mm PT900SS<br>mm PT900SH<br>mm PT900SL<br>mm PT900SL<br>mm PT900SH<br>mm PT900SL<br>mm PT900SL<br>mm PT900SH<br>mm PT900SH<br>mm PT900SL                                                                                                                                                           |          | 143         143         143         143         143         143         143         143         143         143         143         143         143         143         143         143         143         143         143         143                                                                                                                                                                                                                                                                                                                                                  | B           75           75           75           75           75           75           75           75           75           75           75           75           75           75           75           75           75           75           75           75           75           75           75           75           75           75           75           75                                                                                                                                                                                                                                                                                                            | C<br>162<br>162<br>162<br>162<br>162<br>162<br>162<br>162<br>162<br>166<br>166 | D<br>76<br>76<br>76<br>76<br>76<br>76<br>76<br>76<br>76<br>76<br>79<br>79<br>79<br>79                                                                                                                                                                     | 0.48<br>0.48<br>0.48<br>0.48<br>0.48<br>0.48<br>0.48<br>0.48 |
| DIMENSIONS<br>Code<br>16383<br>15584<br>15585<br>15586<br>16384<br>15587<br>15588<br>15589<br>15590<br>15591<br>15592<br>15593<br>15594                                                                                                                                                                   | Descrip<br>DN15/15<br>DN15/15<br>DN15/15<br>DN15/15<br>DN15/18<br>DN15/18<br>DN15/18<br>DN15/18<br>DN20/15<br>DN20/15<br>DN20/18<br>DN20/18                                                                                                                                                                                                                                                                                               | ntion<br>mm PT900SUL<br>mm PT900SL<br>mm PT900SS<br>mm PT900SH<br>mm PT900SL<br>mm PT900SL<br>mm PT900SH<br>mm PT900SL<br>mm PT900SL<br>mm PT900SL<br>mm PT900SL<br>mm PT900SL<br>mm PT900SL<br>mm PT900SL                                                                                                                               |          | 143         143         143         143         143         143         143         143         143         143         143         143         143         143         143         143         143         143         143         143         143         143                                                                                                                                                                                                                                                                                                                          | B           75           75           75           75           75           75           75           75           75           75           75           75           75           75           75           75           75           75           75           75           75           75           75           75           75           75           75           75                                                                                                                                                                                                                                                                                                            | C<br>162<br>162<br>162<br>162<br>162<br>162<br>162<br>162<br>162<br>166<br>166 | D<br>76<br>76<br>76<br>76<br>76<br>76<br>76<br>76<br>76<br>79<br>79<br>79<br>79<br>79                                                                                                                                                                     | 0.48<br>0.48<br>0.48<br>0.48<br>0.48<br>0.48<br>0.48<br>0.48 |
| DIMENSIONS<br>Code<br>16383<br>15584<br>15585<br>15586<br>16384<br>15587<br>15588<br>15589<br>15590<br>15591<br>15592<br>15593<br>15593<br>15594<br>15595                                                                                                                                                 | Descrip<br>DN15/15<br>DN15/15<br>DN15/15<br>DN15/15<br>DN15/18<br>DN15/18<br>DN15/18<br>DN20/15<br>DN20/15<br>DN20/15<br>DN20/18<br>DN20/18<br>DN20/18                                                                                                                                                                                                                                                                                    | ntion<br>mm PT900SUL<br>mm PT900SL<br>mm PT900SS<br>mm PT900SH<br>mm PT900SL<br>mm PT900SL                                                                                     |          | 143         143         143         143         143         143         143         143         143         143         143         143         143         143         143         143         143         143         143         143         143         143                                                                                                                                                                                                                                                                                                                          | B           75           75           75           75           75           75           75           75           75           75           75           75           75           75           75           75           75           75           75           75           75           75           75           75           75           75           75           75           75           75           75           75           75           75           75           75           75           75           75           75           75           75           75           75           75           75           75           75           75           75           75 | C<br>162<br>162<br>162<br>162<br>162<br>162<br>162<br>162<br>162<br>166<br>166 | D<br>76<br>76<br>76<br>76<br>76<br>76<br>76<br>76<br>79<br>79<br>79<br>79<br>79<br>79<br>79<br>79                                                                                                                                                         | 0.48<br>0.48<br>0.48<br>0.48<br>0.48<br>0.48<br>0.48<br>0.48 |
| DIMENSIONS<br>Code<br>16383<br>15584<br>15585<br>15586<br>16384<br>15587<br>15588<br>15589<br>15590<br>15591<br>15592<br>15593<br>15594<br>15595<br>15596                                                                                                                                                 | Descrip<br>DN15/15<br>DN15/15<br>DN15/15<br>DN15/15<br>DN15/18<br>DN15/18<br>DN15/18<br>DN15/18<br>DN20/15<br>DN20/15<br>DN20/15<br>DN20/18<br>DN20/18<br>DN20/18                                                                                                                                                                                                                                                                         | etion<br>mm PT900SUL<br>mm PT900SL<br>mm PT900SS<br>mm PT900SH<br>mm PT900SL<br>mm PT900SL<br>mm PT900SL<br>mm PT900SL<br>mm PT900SL<br>mm PT900SL<br>mm PT900SL<br>mm PT900SL<br>mm PT900SL<br>mm PT900SL                                                                                                                               |          | 143         143         143         143         143         143         143         143         143         143         143         143         143         143         143         143         143         143         143         143         143         143         143         143         143         143         143         143                                                                                                                                                                                                                                                  | B           75           75           75           75           75           75           75           75           75           75           75           75           75           75           75           75           75           75           75           75           75           75           75           75           75           75           75           75           75           75           75           75           75           75           75           75           75           75           75           75           75           75           75           75           75           75           75           75           75           75           75 | C<br>162<br>162<br>162<br>162<br>162<br>162<br>162<br>162                      | D<br>76<br>76<br>76<br>76<br>76<br>76<br>76<br>76<br>79<br>79<br>79<br>79<br>79<br>79<br>79<br>79<br>79<br>79                                                                                                                                             | 0.48<br>0.48<br>0.48<br>0.48<br>0.48<br>0.48<br>0.48<br>0.48 |
| DIMENSIONS<br>Code<br>16383<br>15584<br>15585<br>15586<br>16384<br>15587<br>15588<br>15589<br>15590<br>15591<br>15592<br>15593<br>15594<br>15595<br>15596<br>15597                                                                                                                                        | Descrip<br>DN15/15<br>DN15/15<br>DN15/15<br>DN15/15<br>DN15/18<br>DN15/18<br>DN15/18<br>DN15/18<br>DN15/18<br>DN20/15<br>DN20/15<br>DN20/15<br>DN20/15<br>DN20/18<br>DN20/18<br>DN20/22<br>DN20/22                                                                                                                                                                                                                                        | etion<br>mm PT900SUL<br>mm PT900SL<br>mm PT900SS<br>mm PT900SH<br>mm PT900SL<br>mm PT900SL<br>mm PT900SS<br>mm PT900SS<br>mm PT900SL<br>mm PT900SL                                                         |          | 143         143         143         143         143         143         143         143         143         143         143         143         143         143         143         143         143         143         143         143         143         143         143         143         143         143         1443         143         144                                                                                                                                                                                                                                     | B           75           75           75           75           75           75           75           75           75           75           75           75           75           75           75           75           75           75           75           75           75           75           75           75           75           75           75           75           75           75           75           75           75           75           75           75           75           75           75           75           75           75           75           75           75           75           75           75           75           75           75 | C<br>162<br>162<br>162<br>162<br>162<br>162<br>162<br>162                      | D<br>76<br>76<br>76<br>76<br>76<br>76<br>76<br>76<br>76<br>79<br>79<br>79<br>79<br>79<br>79<br>79<br>79<br>79<br>79<br>79<br>79                                                                                                                           | 0.48<br>0.48<br>0.48<br>0.48<br>0.48<br>0.48<br>0.48<br>0.48 |
| DIMENSIONS<br>Code<br>16383<br>15584<br>15585<br>15586<br>16384<br>15587<br>15587<br>15588<br>15589<br>15590<br>15591<br>15592<br>15593<br>15593<br>15594<br>15595<br>15595<br>15595<br>15596                                                                                                             | Descrip<br>DN15/15<br>DN15/15<br>DN15/15<br>DN15/15<br>DN15/18<br>DN15/18<br>DN15/18<br>DN15/18<br>DN15/18<br>DN20/15<br>DN20/15<br>DN20/15<br>DN20/15<br>DN20/18<br>DN20/18<br>DN20/18<br>DN20/22<br>DN20/22<br>DN20/22                                                                                                                                                                                                                  | etion<br>mm PT900SUL<br>mm PT900SL<br>mm PT900SS<br>mm PT900SH<br>mm PT900SL<br>mm PT900SL<br>mm PT900SL<br>mm PT900SH<br>mm PT900SL<br>mm PT900SL<br>mm PT900SS<br>mm PT900SL<br>mm PT900SL<br>mm PT900SL<br>mm PT900SL<br>mm PT900SS<br>mm PT900SS<br>mm PT900SS                                                                       |          | 143         143         143         143         143         143         143         143         143         143         143         143         143         143         143         143         143         143         143         143         143         143         143         143         143         143         1443         1443         1443         1443         1443         1449         149         149                                                                                                                                                                    | B           75           75           75           75           75           75           75           75           75           75           75           75           75           75           75           75           75           75           75           75           75           75           75           75           75           75           75           75           75           75           75           75           75           75           75           75           75           75           75           75           75           75           75           75           75           75           75           75           75           75           75 | C<br>162<br>162<br>162<br>162<br>162<br>162<br>162<br>162                      | D<br>76<br>76<br>76<br>76<br>76<br>76<br>76<br>76<br>76<br>79<br>79<br>79<br>79<br>79<br>79<br>79<br>79<br>79<br>79<br>79<br>79<br>79                                                                                                                     | 0.48<br>0.48<br>0.48<br>0.48<br>0.48<br>0.48<br>0.48<br>0.48 |
| DIMENSIONS<br>Code<br>16383<br>15584<br>15585<br>15586<br>16384<br>15587<br>15588<br>15589<br>15590<br>15591<br>15592<br>15593<br>15593<br>15594<br>15595<br>15596<br>15597<br>15598<br>15598                                                                                                             | Descrip<br>DN15/15<br>DN15/15<br>DN15/15<br>DN15/15<br>DN15/15<br>DN15/18<br>DN15/18<br>DN15/18<br>DN15/18<br>DN20/15<br>DN20/15<br>DN20/15<br>DN20/18<br>DN20/18<br>DN20/18<br>DN20/22<br>DN20/22<br>DN20/22<br>DN20/22                                                                                                                                                                                                                  | etion mm PT900SUL mm PT900SL mm PT900SS mm PT900SH mm PT900SL               |          | 143         143         143         143         143         143         143         143         143         143         143         143         143         143         143         143         143         143         143         143         143         143         143         143         143         143         1443         143         144         143         143         143         143         143         143         143         143         143         149         149         149         149         149         149         149         179                         | B           75           75           75           75           75           75           75           75           75           75           75           75           75           75           75           75           75           75           75           75           75           75           75           75           75           75           75           75           75           75           75           75           75           75           75           75           75           75           75           75           75           75           75           75           75           75           75           75           75           75           75 | C<br>162<br>162<br>162<br>162<br>162<br>162<br>162<br>162                      | D<br>76<br>76<br>76<br>76<br>76<br>76<br>76<br>76<br>79<br>79<br>79<br>79<br>79<br>79<br>79<br>79<br>79<br>79<br>79<br>79<br>79                                                                                                                           | 0.48<br>0.48<br>0.48<br>0.48<br>0.48<br>0.48<br>0.48<br>0.48 |
| DIMENSIONS           Code           16383           15584           15585           15586           16384           15587           15588           15589           15591           15592           15593           15595           15596           15597           15598           15599           15599 | Descrip<br>DN15/15<br>DN15/15<br>DN15/15<br>DN15/15<br>DN15/15<br>DN15/18<br>DN15/18<br>DN15/18<br>DN20/15<br>DN20/15<br>DN20/15<br>DN20/18<br>DN20/18<br>DN20/18<br>DN20/18<br>DN20/22<br>DN20/22<br>DN20/22<br>DN20/22<br>DN20/22<br>DN25/28                                                                                                                                                                                            | Ation<br>mm PT900SUL<br>mm PT900SL<br>mm PT900SS<br>mm PT900SH<br>mm PT900SL<br>mm PT900SS<br>mm PT900SS<br>mm PT900SS<br>mm PT900SH                             |          | 143         143         143         143         143         143         143         143         143         143         143         143         143         143         143         143         143         143         143         143         143         143         143         143         143         143         144         143         143         143         143         143         143         143         143         143         143         143         143         143         143         143         143         143         1449         149         179         179 | B           75           75           75           75           75           75           75           75           75           75           75           75           75           75           75           75           75           75           75           75           75           75           75           75           75           75           75           75           75           75           75           75           75           75           75           75           75           75           75           75           75           75           75           75           75           75           75           75           75           75           75 | C<br>162<br>162<br>162<br>162<br>162<br>162<br>162<br>162                      | D<br>76<br>76<br>76<br>76<br>76<br>76<br>76<br>76<br>79<br>79<br>79<br>79<br>79<br>79<br>79<br>79<br>79<br>79<br>79<br>79<br>79                                                                                                                           | 0.48<br>0.48<br>0.48<br>0.48<br>0.48<br>0.48<br>0.48<br>0.48 |
| DIMENSIONS<br>Code<br>16383<br>15584<br>15585<br>15586<br>15586<br>15587<br>15580<br>15590<br>15591<br>15592<br>15593<br>15594<br>15595<br>15596<br>15595<br>15596<br>15597<br>15598<br>15599<br>15500<br>15599                                                                                           | Descrip<br>DN15/15<br>DN15/15<br>DN15/15<br>DN15/15<br>DN15/18<br>DN15/18<br>DN15/18<br>DN15/18<br>DN20/15<br>DN20/15<br>DN20/15<br>DN20/18<br>DN20/18<br>DN20/18<br>DN20/22<br>DN20/22<br>DN20/22<br>DN20/22<br>DN20/22<br>DN20/22<br>DN20/22<br>DN20/22<br>DN20/22<br>DN20/22                                                                                                                                                           | Ation<br>mm PT900SUL<br>mm PT900SL<br>mm PT900SS<br>mm PT900SH<br>mm PT900SL<br>mm PT900SH<br>mm PT900SH<br>mm PT900SH |          | 143         143         143         143         143         143         143         143         143         143         143         143         143         143         143         143         143         143         143         143         143         143         143         143         143         143         143         143         143         143         143         143         143         143         143         143         143         143         149         149         179         179         229                                                              | B           75           75           75           75           75           75           75           75           75           75           75           75           75           75           75           75           75           75           75           75           75           75           75           75           75           75           75           75           75           75           75           75           75           75           75           75           75           75           75           75           75           75           75           75           75           75           75           75           75           75           75 | C<br>162<br>162<br>162<br>162<br>162<br>162<br>162<br>162                      | D           76           76           76           76           76           76           76           79           79           79           79           79           79           79           79           79           83           83           109 | 0.48<br>0.48<br>0.48<br>0.48<br>0.48<br>0.48<br>0.48<br>0.48 |
| DIMENSIONS           Code           16383           15584           15585           15586           16384           15587           15588           15589           15591           15592           15593           15595           15596           15597           15598           15599           15599 | Descrip<br>DN15/15<br>DN15/15<br>DN15/15<br>DN15/15<br>DN15/18<br>DN15/18<br>DN15/18<br>DN15/18<br>DN20/15<br>DN20/15<br>DN20/15<br>DN20/15<br>DN20/18<br>DN20/18<br>DN20/22<br>DN20/22<br>DN20/22<br>DN20/22<br>DN20/22<br>DN20/22<br>DN20/22<br>DN20/22<br>DN20/22<br>DN20/22<br>DN20/22<br>DN20/22<br>DN20/22<br>DN20/22<br>DN20/22<br>DN20/22<br>DN20/22<br>DN20/22<br>DN20/22<br>DN20/22<br>DN20/22<br>DN20/22<br>DN20/23<br>DN20/24 | Ation<br>mm PT900SUL<br>mm PT900SL<br>mm PT900SS<br>mm PT900SH<br>mm PT900SL<br>mm PT900SS<br>mm PT900SS<br>mm PT900SS<br>mm PT900SH                             |          | 143         143         143         143         143         143         143         143         143         143         143         143         143         143         143         143         143         143         143         143         143         143         143         143         143         143         144         143         143         143         143         143         143         143         143         143         143         143         143         143         143         143         143         143         1449         149         179         179 | B           75           75           75           75           75           75           75           75           75           75           75           75           75           75           75           75           75           75           75           75           75           75           75           75           75           75           75           75           75           75           75           75           75           75           75           75           75           75           75           75           75           75           75           75           75           75           75           75           75           75           75 | C<br>162<br>162<br>162<br>162<br>162<br>162<br>162<br>162                      | D<br>76<br>76<br>76<br>76<br>76<br>76<br>76<br>76<br>79<br>79<br>79<br>79<br>79<br>79<br>79<br>79<br>79<br>79<br>79<br>79<br>79                                                                                                                           | 0.48<br>0.48<br>0.48<br>0.48<br>0.48<br>0.48<br>0.48<br>0.48 |