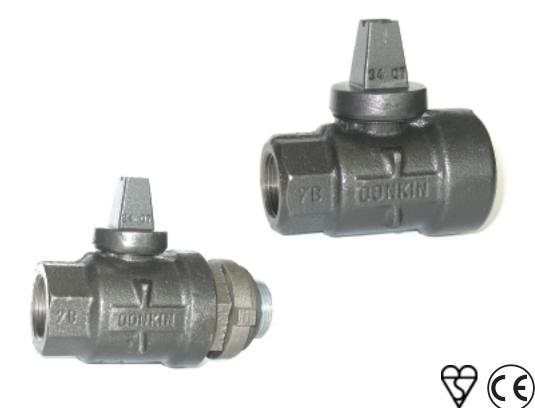

# **DONKIN BALL VALVE**

55 & 55 LD

The Series 55 & 55LD are high quality, clear bore, general service ball valves, which are ideal for gas isolation and suitable for use with under-pressure drilling equipment. The LD (limited dimension) version has been designed for tapping directly into live gas mains and is suitable for combined drilling, tapping and service insertion machines to BGC/PS/E1.

### Features:

- Maintenance free compact design.
- Pre-loaded PTFE seats.
- One piece body.
- High torque design to prevent unauthorised operation.
- One size false cap fits all sizes.
- Totally enclosed design for buried service.
- Design ensures minimum pressure drop.
- Full clear bore for under-pressure drilling.
- Kitemark approved to GIS/V4.

## Options:

 LD (limited dimension) version overall dimensions in accordance with BGES/F2.

The designs, materials and specifications shown are subject to change without notice due to our continuing programme of product development.