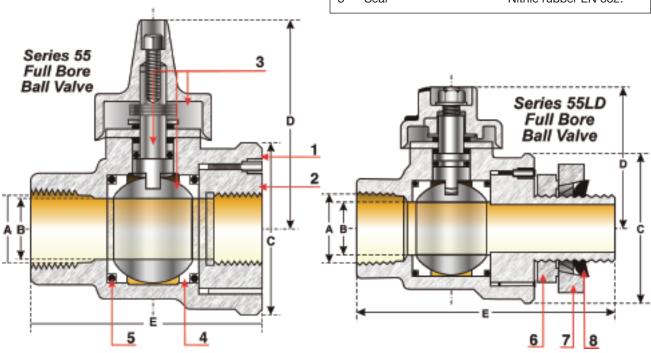

## **MATERIALS OF CONSTRUCTION**

No. DESCRIPTION **MATERIAL** 

55 & 55 LD:

1

6

Ductile iron, EN 1563 -Body GJS - 400 - 15.

2 Body End Carbon steel, BS 970

070M20.

3 Ball, Stem and Gland Stainless steel, BS 970

GR 316 (326).

15% graphic filled PTFE. 4 Seat Nitrile rubber, EN 682.

5 'O' Ring

> 55LD: Back Nut SG iron, EN 1563 - GJS

- 450 - 10.

7 SG iron, EN 1563 - GJS Collar

- 450 - 10.

Nitrile rubber EN 682. 8 Seal

| DIMENSIONS & WEIGHTS |      |        |        |              |       |        |
|----------------------|------|--------|--------|--------------|-------|--------|
| SERIES 55            |      |        |        | SERIES 55LD  |       |        |
| VALVE SIZE A         | 3/4" | 1"     | 2"     | VALVE SIZE A | 3/4"  | 1"     |
| BORE B               | 20mm | 25mm   | 50mm   | BORE B       | 18mm  | 23mm   |
| DIAMETER C           | 58mm | 70mm   | 108mm  | DIAMETER C   | 58mm  | 70mm   |
| HEIGHT D             | 61mm | 66mm   | 85mm   | HEIGHT D     | 61mm  | 66mm   |
| LENGTH E             | 90mm | 98mm   | 150mm  | LENGTH E     | 120mm | 124mm  |
| WEIGHT               | 0.76 | 1.5 Kg | 3.9 Kg | WEIGHT       | 1 Kg  | 1.6 Kg |